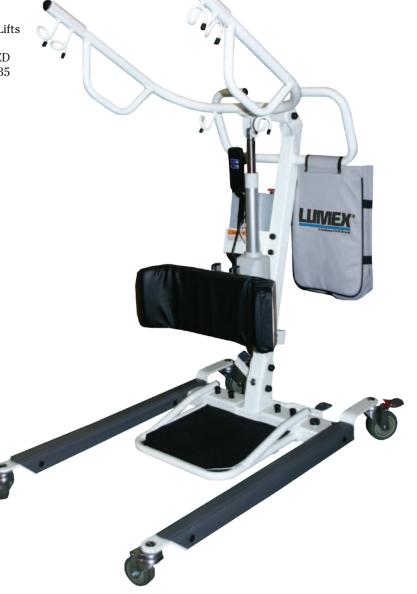

## **Bariatric Easy Lift STS**

- Heavy-gauge steel construction
- Designed to provide quick, safe assistance to those who have trouble standing
- Unique, ergonomic foot pedal base opening
- Large, easy to grip handles for easy maneuvering
- · Lower base height maximizes stability and fits under most beds
- Rubber base coating protects furniture and walls
- Adjustable knee pad unit
- Quick release removable foot platform
- Optional buttock strap for patients requiring additional support
- 24V DC motor allows quiet, smooth operation
- Ergonomically designed hand pendant with pendant hook
- Warning beep for low battery charge and weight capacity levels
- Easy access emergency stop button
- White powder-coated finish
- Accessory storage bag included for slings and charger
- Interchangeable battery works with other Lumex Easy Lifts
- Easy access emergency stop button
- Maximum Weight Capacity 600 lb EVENLY DISTRIBUTED
- Designed to meet the requirements of HCPCS Code E0635

## **Specifications**

| Floor clearance             | 4.5"     |
|-----------------------------|----------|
| Spreader bar minimum height | 33.0"    |
| Spreader bar maximum height | 68.0"    |
| Overall length              | 40.0"    |
| Minimum base width          |          |
| Maximum base width          | 37.0"    |
| Maximum weight capacity     | . 600 lb |
| EVENLY DISTRIE              | BUTED    |
| Product weight1             | 22.0 lb  |