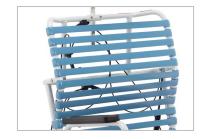

# **COMFORT TENSION SEATING® PROVIDES**

- Long term seating comfort
- Conforming support for proper pelvic positioning
- Improved air flow, decreasing heat and moisture build up
- Pressure redistribution that aids in maintaining skin integrity
- Accommodation for conditions such as kyphosis and lordosis
- Decreased pressure, improved blood flow and oxygenation of the tissue

#### **SPECIFICATIONS**

| Frame               | 16 Gauge stainless steel frame,<br>with stainless steel components    |  |  |
|---------------------|-----------------------------------------------------------------------|--|--|
| Backrest            | BRODA Comfort Tension Seating®                                        |  |  |
| Seat                | Removable, padded commode seat with<br>4-way stretch cover            |  |  |
| Degrees of Tilt     | 14º Posterior tilt, 8º anterior tilt                                  |  |  |
| Degrees of Recline  | 65°                                                                   |  |  |
| Standard Seat Width | 27" (68 cm), 33" (83 cm with arm<br>width adjustment)                 |  |  |
| Overall Width       | 33" or 39" (83 cm or 98 cm)                                           |  |  |
| Seat Depth          | Adjustable 21" or 23" (53 cm or 58 cm)                                |  |  |
| Seat Height         | Adjustable 21" or 23" (53 cm or 58 cm)                                |  |  |
| Backrest Length     | 24" (65 cm) stainless steel                                           |  |  |
| Casters             | 4x5" (12.5) Total lock, 2x8" (20cm) middle wheels,<br>stainless steel |  |  |
| Overall Width       | 33" or 39" overall width (83 cm or 98 cm)                             |  |  |
| Weight Capacity     | 800lbs. (363 kg)                                                      |  |  |