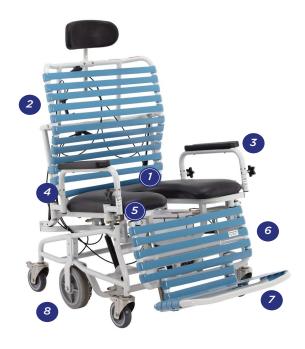

# BARIATRIC HYGIENE CARE IN A CLASS ALL ITS OWN

The B385 combines industry leading functionality with BRODA's superior positioning, enhancing patient comfort, care and dignity.

- 1 INFINITELY ADJUSTABLE SEAT TILT
- 2 INFINITELY ADJUSTABLE BACK RECLINE
- 3 WIDTH ADJUSTABLE, SWING AWAY REMOVABLE ARMS
- 4-WAY STRETCH PADDED COMMODE SEAT
- 5 REMOVABLE COMMODE PAN
- 6 INDEPENDENT ELEVATING LENGTH ADJUSTABLE LEGREST
- 7 FLIP DOWN FOOTREST
- 8 MIDDLE 8" WHEEL WITH ONE-TOUCH HANDBRAKE