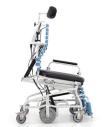

# BARIATRIC HYGIENE CARE IN A CLASS ALL ITS OWN

The B385 combines industry leading functionality with BRODA's superior positioning, enhancing patient comfort, care and dignity.

- 1 INFINITELY ADJUSTABLE SEAT TILT
- 2 INFINITELY ADJUSTABLE BACK RECLINE
- 3 WIDTH ADJUSTABLE, SWING AWAY REMOVABLE ARMS
- 4-WAY STRETCH PADDED COMMODE SEAT
- 5 REMOVABLE COMMODE PAN
- 6 INDEPENDENT ELEVATING LENGTH ADJUSTABLE LEGREST
- 7 FLIP DOWN FOOTREST
- 8 MIDDLE 8" WHEEL WITH ONE-TOUCH HANDBRAKE

#### **PATIENT BENEFITS**

Posterior tilt improves posture, redistributes pressure and aids in fall prevention.

Back recline accommodates positioning needs for safe and thorough bathing, and access to difficult to reach areas.

Anterior tilt facilitates patient transfers and ease of patient care.

Concave back accommodates gluteal shelf, improving patient support and dignity.

#### **CAREGIVER AND FACILITY BENEFITS**

- Enhanced positioning and innovative features facilitates safe transfers
- Provides supportive, stable positioning aiding in exceptional bariatric care
- Commode pan features ergonomic handle and sturdy design for ease of use
- Mid-wheel design enhances maneuverability and prevents lateral drifting, for improved patient transport
- Quality construction provides superior durability reducing equipment maintenance and replacement costs