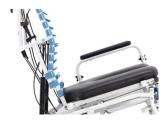

# **COMFORT TENSION SEATING® PROVIDES**

- Long term seating comfort
- Conforming support for proper pelvic positioning
- Improved air flow, decreasing heat and moisture build up
- Pressure redistribution that aids in maintaining skin integrity
- Accommodation for conditions such as kyphosis and lordosis
- Decreased pressure, improved blood flow and oxygenation of the tissue

#### **SPECIFICATIONS**

| Frame               | 16 Gauge stainless steel frame,<br>with stainless steel components    |  |  |
|---------------------|-----------------------------------------------------------------------|--|--|
| Backrest            | BRODA Comfort Tension Seating®                                        |  |  |
| Seat                | Removable, padded commode seat with<br>4-way stretch cover            |  |  |
| Degrees of Tilt     | 14º Posterior tilt, 8º anterior tilt                                  |  |  |
| Degrees of Recline  | 65°                                                                   |  |  |
| Standard Seat Width | 27" (68 cm), 33" (83 cm with arm<br>width adjustment)                 |  |  |
| Overall Width       | 33" or 39" (83 cm or 98 cm)                                           |  |  |
| Seat Depth          | Adjustable 21" or 23" (53 cm or 58 cm)                                |  |  |
| Seat Height         | Adjustable 21" or 23" (53 cm or 58 cm)                                |  |  |
| Backrest Length     | 24" (65 cm) stainless steel                                           |  |  |
| Casters             | 4x5" (12.5) Total lock, 2x8" (20cm) middle wheels,<br>stainless steel |  |  |
| Overall Width       | 33" or 39" overall width (83 cm or 98 cm)                             |  |  |
| Weight Capacity     | 800lbs. (363 kg)                                                      |  |  |