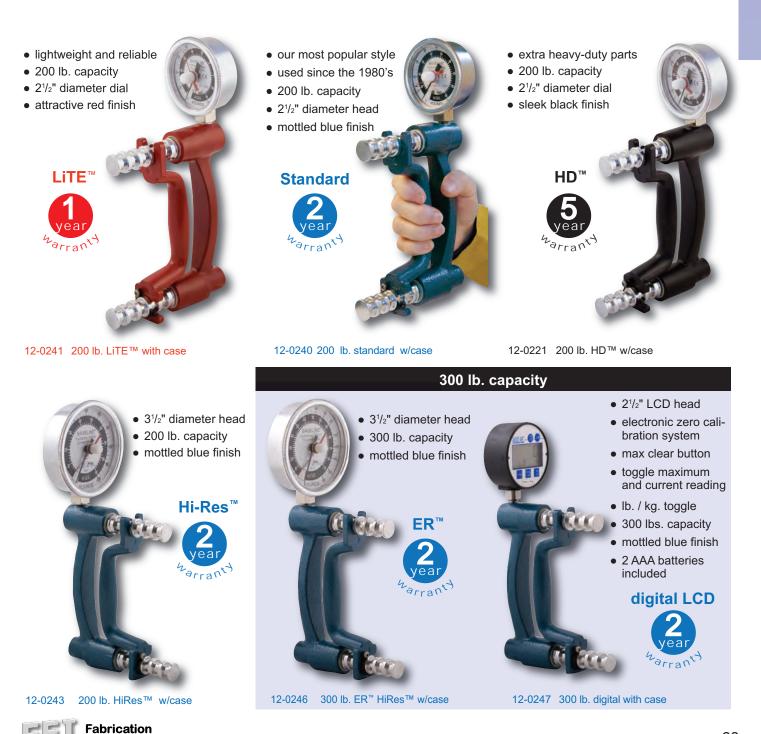

200 lb. capacity

| <u>options</u> |                          |
|----------------|--------------------------|
| ER™            | extended range 3.5" dial |
| HiRes™         | 3.5" dial                |
| LCD            | 2.5" LCD gauge           |
| Lite™          | 1 year warranty          |
| Standard       | 2 year warranty          |
| HD™            | 5 year warranty          |
|                |                          |