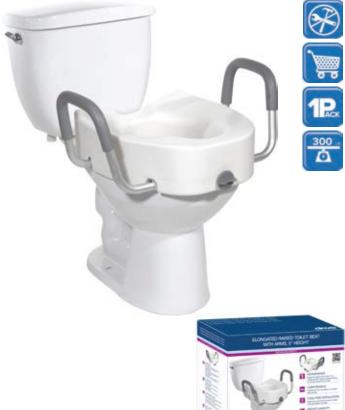

## Premium Plastic, Raised, Regular/ Elongated Toilet Seat with Lock

| Item # | <b>Product Description</b> | UOM  |
|--------|----------------------------|------|
| 12013  | With Arms                  | 1/cs |

- Designed for individuals who have difficulty sitting down or getting up from the toilet.
- Adds 5" to height of toilet seat.
- Tool-free arms are 21" apart and can be removed or added as needed.
- Wide opening in front and back for personal hygiene.
- Heavy-duty molded plastic construction provides additional strength and durability.
- · Standard locking mechanism ensures safety.
- · Lightweight and portable.
- · No tools required for installation.
- Easy to clean.
- Fits most elongated toilets.

| specifications         |                              |
|------------------------|------------------------------|
| Seat Dimensions        | 15.5" (W) x 17" (D) x 5" (H) |
| Width Between Arms     | 21"                          |
| Weight                 | 4.5 lbs.                     |
| Carton Shipping Weight | 6.5 lbs.                     |
| Weight Limit           | 300 lbs.                     |
| Warranty               | Limited Lifetime             |