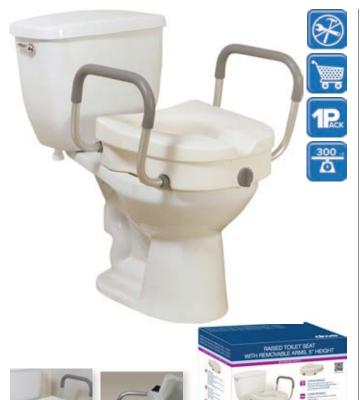

## 2-in-1 Locking, Raised Toilet Seat with Tool-free Removable Arms

| Item #   | <b>Product Description</b> | UOM  |
|----------|----------------------------|------|
| 12008KDR | Knocked Down               | 1/cs |

- Designed for individuals who have difficulty sitting down or getting up from the toilet.
- · Adds 5" to height of toilet seat.
- Tool-free arms can be removed or added. (Figure A B)
- · Arm sleeves and receivers are made of metal.
- · Heavy-duty molded plastic construction.
- Standard locking mechanism ensures safety.
- · Lightweight and portable.
- · Easily attaches to toilet bowl.
- No tools required for installation.
- · Easy to clean.
- · Fits most toilets.

| specifications         |                              |
|------------------------|------------------------------|
| Seat Dimensions        | 15" (W) x 16.5" (D) x 5" (H) |
| Width Between Arms     | 18.5"                        |
| Weight                 | 5 lbs.                       |
| Carton Shipping Weight | 8 lbs.                       |
| Weight Limit           | 300 lbs.                     |
| Warranty               | Limited Lifetime             |