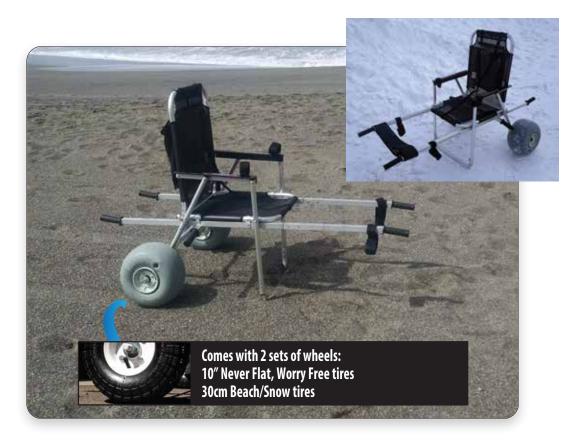

## **SPECIFICATIONS**

The Beach/Snow Freedom Chair allows wheelchair users to overcome the difficulties of stairs, rough terrain, sand and packed snow.

## Features

Includes 2 sets of wheels/10" Worry Free & Sand/Snow Wheels Allows access through rough terrain, sand and "packed" snow Evacuates up and down stairs Safety restraints Arm rests Removable carrying arms Removable side handles Offers up to 6 points of lifting Weather proof open-weave polyester seat Lightweight and easy to use Sturdy aircraft grade aluminum frame Folds flat for easy transportation Requires little or no training Fits most car trunks (Beach wheels may need to be removed) Large storage back pocket NOTE: Snow wheels work well in packed snow not in high fluffy snow

## **Specifications**

Folded dimensions:  $60^{"}x 24^{"}x 11^{"}$  (without beach wheels) Unfolded dimensions:  $60^{"}x 24^{"}x 37^{"}$ 

Weight capacity: 400 pounds

Weight: 23 lbs with 10" Wheels installed; 32 lbs with 30cm Beach Wheels installed