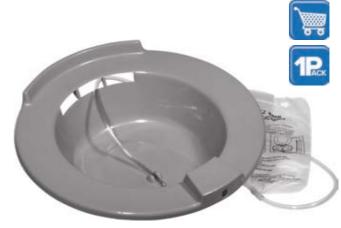

## Sitz Bath

| Item #     | UOM    |
|------------|--------|
| RTLPC23234 | 6bx/cs |

- Ideal for use in treatment of hemorrhoids and other conditions in the anal and genital areas, and especially after an episiotomy.
- Designed to fit standard toilets.
- Lightweight, durable and easy to clean.
- Bag capacity: 2.1 US quarts.
- No-kink tubing length: 60" 152.4 cm.
- Basin capacity: 2 US Quarts 1.9L
- · Retail packaged.