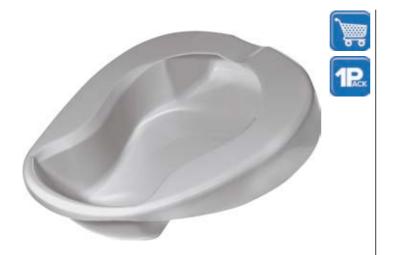

## **Contoured Bed Pan**

| tem # | UOM | Item |
|-------|-----|------|

- For anyone who has difficulty getting out of bed.
- The contour design provides comfort and comes with side grips for easily handling.

6bx/cs

- Lightweight, durable and easy to clean.
- Can hold 84 oz. 2.5L
- Retail packaged.

RTLPC23212