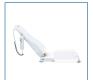

## HCPCS:

FIGURE A

FIGURE B

FIGURE C

FIGURE E

FIGURE F

The lightest and lowest bath lift on the market now helps users dive deeper and get cleaner!

- New removable backrest with 50° recline
- Larger seat with hygiene cutout
- Improved dual column design provides optimal stability for up to 300 pounds
- Seat height adjusts from 2.6" to 18.9"
- Easy-to-use floating remote control
- Installs easy in almost any bathtubno plumbing or electrical work required

| PRODUCTS              | Description                              |
|-----------------------|------------------------------------------|
| 477400252             | Bellavita Dive Bath Lift w/ Wh Cvr, 1/EA |
| SPECIFICATIONS        | Description                              |
| Product Width         | 27.6"                                    |
| CA Prop 65            | DEHP chemical                            |
| Color                 | White                                    |
| Material              | Plastic                                  |
| Product Length        | 40.2"                                    |
| Product Weight        | 21.8 lbs                                 |
| Retail Box Dimensions | 15.6" x 17.3" X 14.4"                    |
| Retail Box Weight     | 5.8 lbs                                  |
| Warranty              | 5yr Limited                              |
| Weight Capacity       | 300 lbs                                  |
| Product Height        | 26.6                                     |