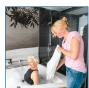

## **Bellavita Dive Bath Lift**

## HCPCS:

FIGURE A

FIGURE B

FIGURE C

FIGURE E

FIGURE F

The lightest and lowest bath lift on the market now helps users dive deeper and get cleaner!

- New removable backrest with 50° recline
- Larger seat with hygiene cutout
- Improved dual column design provides optimal stability for up to 300 pounds
- Seat height adjusts from 2.6" to 18.9"
- Easy-to-use floating remote control
- Installs easy in almost any bathtubno plumbing or electrical work required