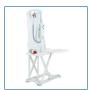

## HCPCS:

FIGURE A

FIGURE B

FIGURE C

FIGURE E

FIGURE F

The lightest and lowest bath lift on the market now helps users dive deeper and get cleaner!

- New removable backrest with 50° recline
- Larger seat with hygiene cutout
- Improved dual column design provides optimal stability for up to 300 pounds
- Seat height adjusts from 2.6" to 18.9"
- Easy-to-use floating remote control
- Installs easy in almost any bathtubno plumbing or electrical work required

| PRODUCTS              | Description                              |
|-----------------------|------------------------------------------|
| 477400252             | Bellavita Dive Bath Lift w/ Wh Cvr, 1/EA |
| SPECIFICATIONS        | Description                              |
| Product Width         | 27.6"                                    |
| CA Prop 65            | DEHP chemical                            |
| Color                 | White                                    |
| Material              | Plastic                                  |
| Product Length        | 40.2"                                    |
| Product Weight        | 21.8 lbs                                 |
| Retail Box Dimensions | 15.6" x 17.3" X 14.4"                    |
| Retail Box Weight     | 5.8 lbs                                  |
| Warranty              | 5yr Limited                              |
| Weight Capacity       | 300 lbs                                  |
| Product Height        | 26.6                                     |