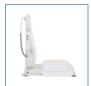

## HCPCS:

FIGURE A

FIGURE B

FIGURE C

FIGURE E

FIGURE F

The lightest and lowest bath lift on the market now helps users dive deeper and get cleaner!

- New removable backrest with 50° recline
- Larger seat with hygiene cutout
- Improved dual column design provides optimal stability for up to 300 pounds
- Seat height adjusts from 2.6" to 18.9"
- Easy-to-use floating remote control
- Installs easy in almost any bathtubno plumbing or electrical work required

| PRODUCTS              | Description                              |
|-----------------------|------------------------------------------|
| 477400252             | Bellavita Dive Bath Lift w/ Wh Cvr, 1/EA |
| SPECIFICATIONS        | Description                              |
| Product Width         | 27.6"                                    |
| CA Prop 65            | DEHP chemical                            |
| Color                 | White                                    |
| Material              | Plastic                                  |
| Product Length        | 40.2"                                    |
| Product Weight        | 21.8 lbs                                 |
| Retail Box Dimensions | 15.6" x 17.3" X 14.4"                    |
| Retail Box Weight     | 5.8 lbs                                  |
| Warranty              | 5yr Limited                              |
| Weight Capacity       | 300 lbs                                  |
| Product Height        | 26.6                                     |