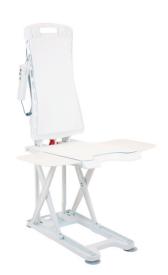

## HCPCS:

FIGURE A

FIGURE B

FIGURE C

FIGURE E

FIGURE F

The lightest and lowest bath lift on the market now helps users dive deeper and get cleaner!

- New removable backrest with 50° recline
- Larger seat with hygiene cutout
- Improved dual column design provides optimal stability for up to 300 pounds
- Seat height adjusts from 2.6" to 18.9"
- Easy-to-use floating remote control
- Installs easy in almost any bathtubno plumbing or electrical work required

| PRODUCTS              | Description                              |
|-----------------------|------------------------------------------|
| 477400252             | Bellavita Dive Bath Lift w/ Wh Cvr, 1/EA |
| SPECIFICATIONS        | Description                              |
| Product Width         | 27.6"                                    |
| CA Prop 65            | DEHP chemical                            |
| Color                 | White                                    |
| Material              | Plastic                                  |
| Product Length        | 40.2"                                    |
| Product Weight        | 21.8 lbs                                 |
| Retail Box Dimensions | 15.6" x 17.3" X 14.4"                    |
| Retail Box Weight     | 5.8 lbs                                  |
| Warranty              | 5yr Limited                              |
| Weight Capacity       | 300 lbs                                  |
| Product Height        | 26.6                                     |