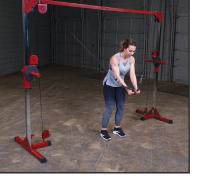

## BFCCO10 **Cable Crossover**

The Best Fitness BFCCO10 Cable Crossover is a versatile and reliable machine specifically designed for use in home gyms or garage gyms. This cable crossover machine allows users to access a near-unlimited number of high and low pulley exercises while working every major muscle group. The BFCCO10 Cable Crossover features a no cable change design and 180-degree swiveling pulleys for frictionless movements in all directions. The professional carriage system on the BFCCO10 utilizes patented nylon bushings that glide on chrome guide rods for incredibly smooth action. Sturdy construction and an extra-wide mainframe provides users with a high-quality machine that is both cost-effective and budget-friendly.

## **Special Features**

- Designed for use in home and garage gyms
- No cable change design
- 180-degree swiveling pulleys
- Nylon bushings & chrome guide rods
- Sturdy frame construction