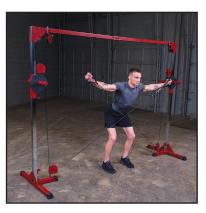

## BFCCO10 **Cable Crossover**

The Best Fitness BFCCO10 Cable Crossover is a versatile and reliable machine specifically designed for use in home gyms or garage gyms. This cable crossover machine allows users to access a near-unlimited number of high and low pulley exercises while working every major muscle group. The BFCCO10 Cable Crossover features a no cable change design and 180-degree swiveling pulleys for frictionless movements in all directions. The professional carriage system on the BFCCO10 utilizes patented nylon bushings that glide on chrome guide rods for incredibly smooth action. Sturdy construction and an extra-wide mainframe provides users with a high-quality machine that is both cost-effective and budget-friendly.

## **Special Features**

- Designed for use in home and garage gyms
- No cable change design
- 180-degree swiveling pulleys
- Nylon bushings & chrome guide rods
- Sturdy frame construction