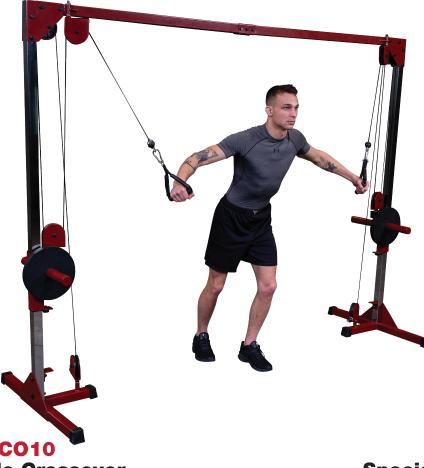

## BFCCO10 **Cable Crossover**

The Best Fitness BFCCO10 Cable Crossover is a versatile and reliable machine specifically designed for use in home gyms or garage gyms. This cable crossover machine allows users to access a near-unlimited number of high and low pulley exercises while working every major muscle group. The BFCCO10 Cable Crossover features a no cable change design and 180-degree swiveling pulleys for frictionless movements in all directions. The professional carriage system on the BFCCO10 utilizes patented nylon bushings that glide on chrome guide rods for incredibly smooth action. Sturdy construction and an extra-wide mainframe provides users with a high-quality machine that is both cost-effective and budget-friendly.

## **Special Features**

- Designed for use in home and garage gyms
- No cable change design
- 180-degree swiveling pulleys
- Nylon bushings & chrome guide rods
- Sturdy frame construction