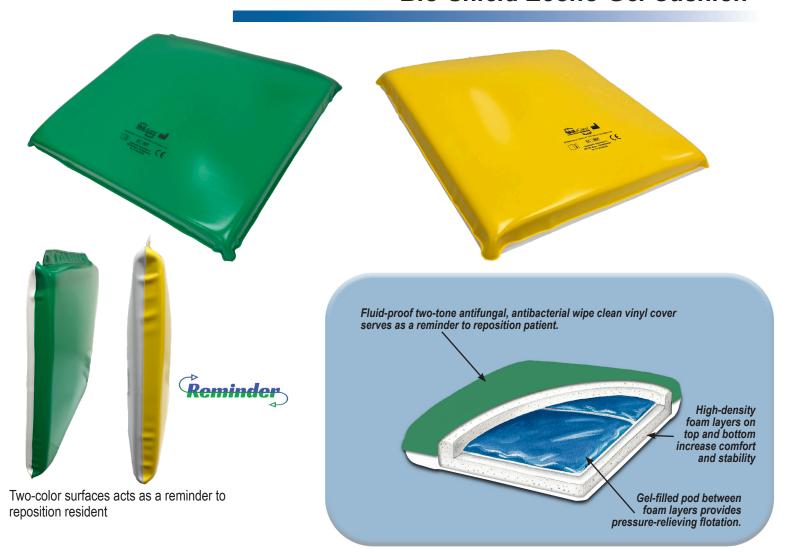

## **Purpose**

The Skil-Care Bio-shield cushion is designed to provide pressure relief and add comfort with the additional benefit of bacteria-fighting properties. The cushion's outer cover is made from antifungal, antibacterial wipe clean vinyl to decrease the spread of infection. The Cushion comes with a gel-filled insert surrounded by a top and bottom layer of foam. The Two-Color surfaces aids as a reminder to reposition resident.