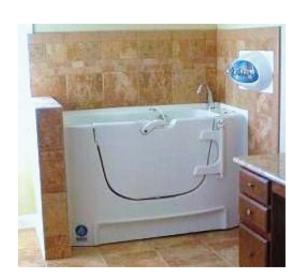

## **Blue Spring Bathing System**

## HCPCS:

FIGURE A

FIGURE B

FIGURE C

FIGURE D

- Thermostatic mixing valve Provides an anti-scald protection that dispenses 15 gallons per minute for fast tub fill
- Built-in disinfection system The most time-efficient solution for disinfection of the baths external surfaces and minimizes the risk of cross-infection
- The built-in disinfection system cabinet is conveniently located on the top side of the tub for easy access
- The lockable cabinet provides a secure place for cleaning supplies and disinfectants
- Handheld shower wand Hair and upper body washing can be used at the same time the tub is filling
- Water temperature display Monitors tub-fill and shower wand temperatures
- 3/4" supply lines Constructed of stainless steel mesh clad
- Lap and shoulder harness Used for resident safety
- Secondary door lock Prevents accidental door opening when in use
- The CleanDrive Air Spa System Variable speeds and pulse modes designed to enhance the bathing experience for the resident and caregiver

| PRODUCTS                  | Description                         |
|---------------------------|-------------------------------------|
| DB-BLUE-1000              | Side Access 60in                    |
| DB-BLUE-1100              | Side Access 60in on board Disinfect |
| DB-BLUE-1200              | Side Access 60in on board Disinfect |
| SPECIFICATIONS            | Description                         |
| Dimensions                | 32" (W) x 59.75" (L) x 38" (H)      |
| Door Configuration        | Right or Left Hinge                 |
| Drain Size                | 1.5"                                |
| Drain Time                | 1 Minute, 58 Seconds                |
| Electrical Supply         | 115V AC, 60HZ, 15 amp               |
| Fill Time                 | 3 Minutes, 12 Seconds               |
| Seat Dimensions           | 21" (W) x 38" (H)                   |
| Threshold Height          | 13"                                 |
| Transfer Device Access    | 6" (W) x 41" (H)                    |
| Water Capacity (Occupied) | 48 Gallons                          |
| Water Supply Inlet        | 3/4" Diameter                       |
| Weight Capacity           | 400 lbs                             |