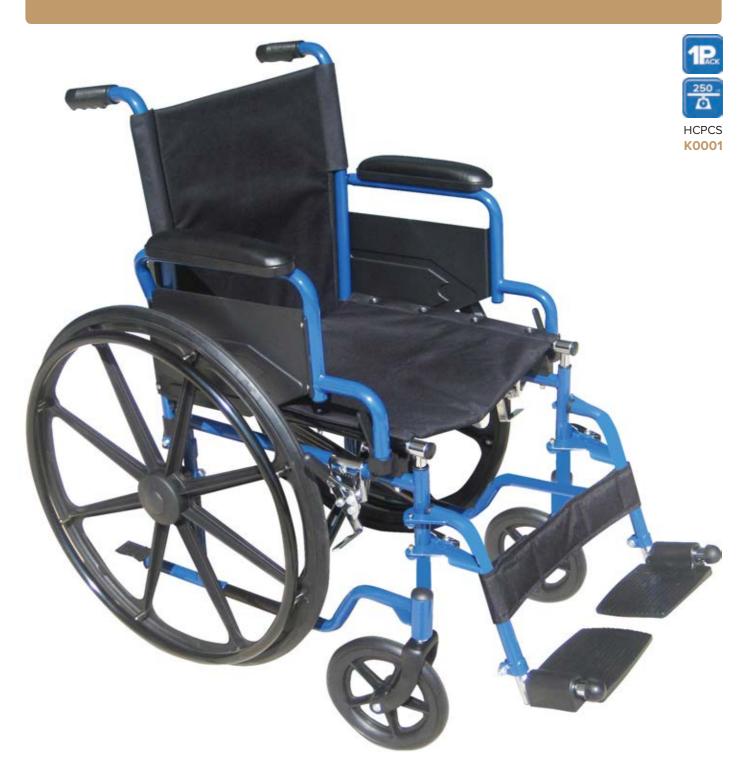

## Blue Streak Wheelchair

| Item #       | Seat Width | Armrest            | <b>Product Front Riggings</b>   | UOM  |
|--------------|------------|--------------------|---------------------------------|------|
| BLS18FBD-SF  | 18"        | Flip-Back Desk Arm | Swing-away Footrests            | 1/cs |
| BLS18FBD-ELR | 18"        | Flip-Back Desk Arm | Swing-away, Elevating Leg rests | 1/cs |
| BLS20FBD-SF  | 20"        | Flip-Back Desk Arm | Swing-away Footrests            | 1/cs |
| BLS20FBD-ELR | 20"        | Flip-Back Desk Arm | Swing-away, Elevating Leg rests | 1/cs |

- Blue Powder-coated frame, black cross brace.
- Flip-back, padded desk-length arm.
- Nylon upholstery is durable, lightweight, attractive and easy to clean.
- Solid rubber tires mounted on composite wheels provide durability and low maintenance.
- Comes with push-to-lock wheel locks.
- Comes with calf strap.
- Comes with swing-away footrests or elevating leg rests.
- Weight Capacity: 250 lbs.