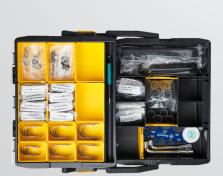

## **Mounting Hardware Kit**

Keeps the widest range of mounting and adjustment solutions for any wheelchair at your fingertips. This portable tool kit is perfect for fittings, assessments, and training sessions — any time, any place.

The Mounting Hardware Kit (BMR-41) comes complete with all sizes of the following Bodypoint® mounting hardware:

- T-Slot Fastener Kits
- Seat Mounting Brackets
- FrameSaver Clamps
- Band Clamps
- Frame Clamps
- Extension Straps

Plus these other handy tools:

- Bodypoint® Measuring Tape
- Hardware Gauge
- Hex Key
- 10mm Socket Wrench
- 13mm Socket Wrench
- Mounting Hardware Poster

Safe and simple installation to any wheelchair where the customer needs it