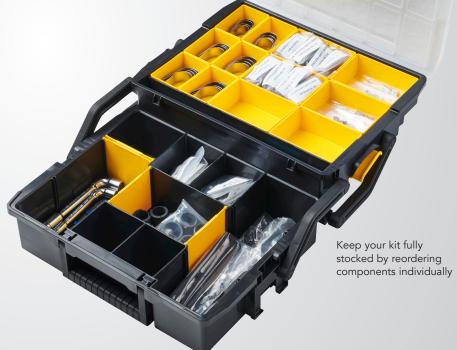

## **Mounting Hardware Kit**

Keeps the widest range of mounting and adjustment solutions for any wheelchair at your fingertips. This portable tool kit is perfect for fittings, assessments, and training sessions — any time, any place.

The Mounting Hardware Kit (BMR-41) comes complete with all sizes of the following Bodypoint® mounting hardware:

- T-Slot Fastener Kits
- Seat Mounting Brackets
- FrameSaver Clamps
- Band Clamps
- Frame Clamps
- Extension Straps

Plus these other handy tools:

- Bodypoint® Measuring Tape
- Hardware Gauge
- Hex Key
- 10mm Socket Wrench
- 13mm Socket Wrench
- Mounting Hardware Poster

Safe and simple installation to any wheelchair where the customer needs it