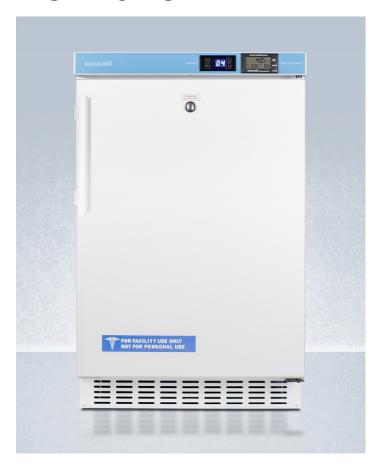

# **ACR45LCAL**

31.5" x 19.5" x 22.75" (H x W x D)

Pharmacy Series ADA compliant 20" wide built-in undercounter all-refrigerator for vaccine storage, frost-free with an internal fan, external digital controls and NIST calibrated thermometer, and lock

#### **Highlights:**

Less than 32" high to allow installation under lower ADA compliant counters

Specially designed to meet current CDC/VFC vaccine refrigeration guidelines for convenient storage in pharmacies and other healthcare facilities

High temperature alarm includes NIST calibrated external temperature readout (NIST certificate included)