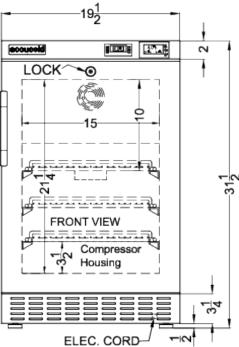

# **ACR45LCAL**

31.5" x 19.5" x 22.75" (H x W x D)

Pharmacy Series ADA compliant 20" wide built-in undercounter all-refrigerator for vaccine storage, frost-free with an internal fan, external digital controls and NIST calibrated thermometer, and lock