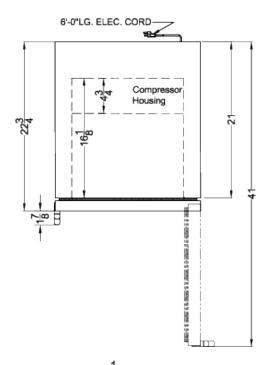

# **ACR45LCAL**

31.5" x 19.5" x 22.75" (H x W x D)

Pharmacy Series ADA compliant 20" wide built-in undercounter all-refrigerator for vaccine storage, frost-free with an internal fan, external digital controls and NIST calibrated thermometer, and lock