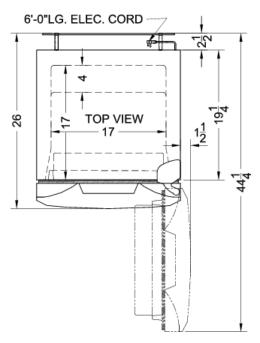

### FF946W Specifications:

| Overview                                                                                                                                                                                                                                                                                                                                                                                                                   |                                                                                                                                                                            |
|----------------------------------------------------------------------------------------------------------------------------------------------------------------------------------------------------------------------------------------------------------------------------------------------------------------------------------------------------------------------------------------------------------------------------|----------------------------------------------------------------------------------------------------------------------------------------------------------------------------|
| Height of Cabinet                                                                                                                                                                                                                                                                                                                                                                                                          | 64.75" (164 cm)                                                                                                                                                            |
| Height to Hinge Cap                                                                                                                                                                                                                                                                                                                                                                                                        | 65.75" (167 cm)                                                                                                                                                            |
| Width                                                                                                                                                                                                                                                                                                                                                                                                                      | 22.0" (56 cm)                                                                                                                                                              |
| Width with Door Open                                                                                                                                                                                                                                                                                                                                                                                                       | 23.75" (60 cm)                                                                                                                                                             |
| Depth                                                                                                                                                                                                                                                                                                                                                                                                                      | 26.0" (66 cm)                                                                                                                                                              |
| Depth with door at 90°                                                                                                                                                                                                                                                                                                                                                                                                     | 44.25" (112 cm)                                                                                                                                                            |
| Capacity                                                                                                                                                                                                                                                                                                                                                                                                                   | 8.8 cu.ft. (249<br>L)                                                                                                                                                      |
| Defrost Type                                                                                                                                                                                                                                                                                                                                                                                                               | Frost-Free                                                                                                                                                                 |
| Door                                                                                                                                                                                                                                                                                                                                                                                                                       | White                                                                                                                                                                      |
| Cabinet                                                                                                                                                                                                                                                                                                                                                                                                                    | White                                                                                                                                                                      |
| US Electrical Safety                                                                                                                                                                                                                                                                                                                                                                                                       | UL                                                                                                                                                                         |
| Canadian Electrical Safety                                                                                                                                                                                                                                                                                                                                                                                                 | ULC                                                                                                                                                                        |
| Energy Usage/Year                                                                                                                                                                                                                                                                                                                                                                                                          | 316.0kWh/year                                                                                                                                                              |
| Amps                                                                                                                                                                                                                                                                                                                                                                                                                       | 0.82                                                                                                                                                                       |
| Voltage/Frequency                                                                                                                                                                                                                                                                                                                                                                                                          | 115 V AC/60 Hz                                                                                                                                                             |
| Shipping Weight                                                                                                                                                                                                                                                                                                                                                                                                            | 158.0 lbs. (72<br>kg)                                                                                                                                                      |
| Parts & Labor Warranty                                                                                                                                                                                                                                                                                                                                                                                                     | 1 Year                                                                                                                                                                     |
| Compressor Warranty                                                                                                                                                                                                                                                                                                                                                                                                        | 5 Years                                                                                                                                                                    |
|                                                                                                                                                                                                                                                                                                                                                                                                                            |                                                                                                                                                                            |
| Refrigerator-Freezer                                                                                                                                                                                                                                                                                                                                                                                                       |                                                                                                                                                                            |
| Refrigerator-Freezer Door Swing                                                                                                                                                                                                                                                                                                                                                                                            | RHD                                                                                                                                                                        |
| -                                                                                                                                                                                                                                                                                                                                                                                                                          | RHD<br>Yes                                                                                                                                                                 |
| Door Swing                                                                                                                                                                                                                                                                                                                                                                                                                 |                                                                                                                                                                            |
| Door Swing<br>Reversible                                                                                                                                                                                                                                                                                                                                                                                                   | Yes                                                                                                                                                                        |
| Door Swing<br>Reversible<br>Crisper Qty                                                                                                                                                                                                                                                                                                                                                                                    | Yes<br>1                                                                                                                                                                   |
| Door Swing<br>Reversible<br>Crisper Qty<br>Crisper Finish                                                                                                                                                                                                                                                                                                                                                                  | Yes<br>1<br>Transparent                                                                                                                                                    |
| Door Swing<br>Reversible<br>Crisper Qty<br>Crisper Finish<br>Crisper Cover                                                                                                                                                                                                                                                                                                                                                 | Yes<br>1<br>Transparent<br>Glass                                                                                                                                           |
| Door Swing<br>Reversible<br>Crisper Qty<br>Crisper Finish<br>Crisper Cover<br>Refrigerator - Interior Height                                                                                                                                                                                                                                                                                                               | Yes<br>1<br>Transparent<br>Glass<br>40.5" (103 cm)                                                                                                                         |
| Door Swing<br>Reversible<br>Crisper Qty<br>Crisper Finish<br>Crisper Cover<br>Refrigerator - Interior Height<br>Refrigerator - Interior Width                                                                                                                                                                                                                                                                              | Yes<br>1<br>Transparent<br>Glass<br>40.5" (103 cm)<br>17.0" (43 cm)                                                                                                        |
| Door Swing<br>Reversible<br>Crisper Qty<br>Crisper Finish<br>Crisper Cover<br>Refrigerator - Interior Height<br>Refrigerator - Interior Width<br>Refrigerator - Interior Depth                                                                                                                                                                                                                                             | Yes<br>1<br>Transparent<br>Glass<br>40.5" (103 cm)<br>17.0" (43 cm)<br>17.0" (43 cm)                                                                                       |
| Door Swing<br>Reversible<br>Crisper Qty<br>Crisper Finish<br>Crisper Cover<br>Refrigerator - Interior Height<br>Refrigerator - Interior Width<br>Refrigerator - Interior Depth<br>Refrigerator - Capacity                                                                                                                                                                                                                  | Yes<br>1<br>Transparent<br>Glass<br>40.5" (103 cm)<br>17.0" (43 cm)<br>17.0" (43 cm)<br>6.67 cu.ft                                                                         |
| Door Swing<br>Reversible<br>Crisper Qty<br>Crisper Finish<br>Crisper Cover<br>Refrigerator - Interior Height<br>Refrigerator - Interior Width<br>Refrigerator - Interior Depth<br>Refrigerator - Capacity<br>Refrigerator - Shelf Type                                                                                                                                                                                     | Yes<br>1<br>Transparent<br>Glass<br>40.5" (103 cm)<br>17.0" (43 cm)<br>17.0" (43 cm)<br>6.67 cu.ft<br>Glass                                                                |
| Door Swing<br>Reversible<br>Crisper Qty<br>Crisper Finish<br>Crisper Cover<br>Refrigerator - Interior Height<br>Refrigerator - Interior Width<br>Refrigerator - Interior Depth<br>Refrigerator - Capacity<br>Refrigerator - Shelf Type<br>Refrigerator - Shelf Qty<br>Refrigerator - Full Door                                                                                                                             | Yes<br>1<br>Transparent<br>Glass<br>40.5" (103 cm)<br>17.0" (43 cm)<br>17.0" (43 cm)<br>6.67 cu.ft<br>Glass<br>2                                                           |
| Door Swing<br>Reversible<br>Crisper Qty<br>Crisper Finish<br>Crisper Cover<br>Refrigerator - Interior Height<br>Refrigerator - Interior Width<br>Refrigerator - Interior Depth<br>Refrigerator - Capacity<br>Refrigerator - Shelf Type<br>Refrigerator - Shelf Qty<br>Refrigerator - Full Door<br>Shelves                                                                                                                  | Yes<br>1<br>Transparent<br>Glass<br>40.5" (103 cm)<br>17.0" (43 cm)<br>17.0" (43 cm)<br>6.67 cu.ft<br>Glass<br>2<br>4                                                      |
| Door Swing<br>Reversible<br>Crisper Qty<br>Crisper Finish<br>Crisper Cover<br>Refrigerator - Interior Height<br>Refrigerator - Interior Width<br>Refrigerator - Interior Depth<br>Refrigerator - Capacity<br>Refrigerator - Shelf Type<br>Refrigerator - Shelf Qty<br>Refrigerator - Full Door<br>Shelves<br>Freezer - Interior Height                                                                                     | Yes<br>1<br>Transparent<br>Glass<br>40.5" (103 cm)<br>17.0" (43 cm)<br>17.0" (43 cm)<br>6.67 cu.ft<br>Glass<br>2<br>4<br>16.0" (41 cm)                                     |
| Door Swing<br>Reversible<br>Crisper Qty<br>Crisper Finish<br>Crisper Cover<br>Refrigerator - Interior Height<br>Refrigerator - Interior Width<br>Refrigerator - Interior Depth<br>Refrigerator - Capacity<br>Refrigerator - Shelf Type<br>Refrigerator - Shelf Qty<br>Refrigerator - Full Door<br>Shelves<br>Freezer - Interior Height<br>Freezer - Interior Width                                                         | Yes<br>1<br>Transparent<br>Glass<br>40.5" (103 cm)<br>17.0" (43 cm)<br>17.0" (43 cm)<br>6.67 cu.ft<br>Glass<br>2<br>4<br>16.0" (41 cm)<br>16.25" (41 cm)                   |
| Door Swing<br>Reversible<br>Crisper Qty<br>Crisper Finish<br>Crisper Cover<br>Refrigerator - Interior Height<br>Refrigerator - Interior Width<br>Refrigerator - Interior Depth<br>Refrigerator - Capacity<br>Refrigerator - Shelf Type<br>Refrigerator - Shelf Qty<br>Refrigerator - Shelf Qty<br>Refrigerator - Full Door<br>Shelves<br>Freezer - Interior Height<br>Freezer - Interior Width<br>Freezer - Interior Depth | Yes<br>1<br>Transparent<br>Glass<br>40.5" (103 cm)<br>17.0" (43 cm)<br>17.0" (43 cm)<br>6.67 cu.ft<br>Glass<br>2<br>4<br>16.0" (41 cm)<br>16.25" (41 cm)<br>13.25" (34 cm) |