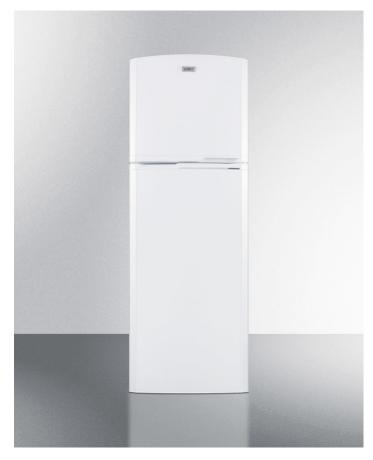

#### 65.75" x 22" x 26" (H x W x D)

8.8 cu.ft. frost-free refrigerator-freezer in white