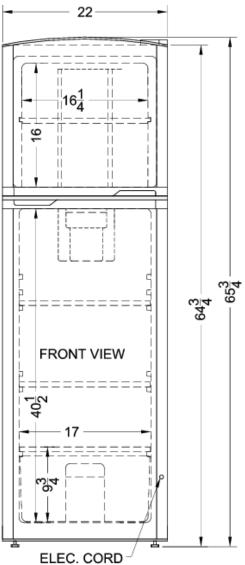

### FF946W Specifications:

| Overview                                                                                                                                                                                                                                                                                                                                                                                                                   |                                                                                                                                                                            |
|----------------------------------------------------------------------------------------------------------------------------------------------------------------------------------------------------------------------------------------------------------------------------------------------------------------------------------------------------------------------------------------------------------------------------|----------------------------------------------------------------------------------------------------------------------------------------------------------------------------|
| Height of Cabinet                                                                                                                                                                                                                                                                                                                                                                                                          | 64.75" (164 cm)                                                                                                                                                            |
| Height to Hinge Cap                                                                                                                                                                                                                                                                                                                                                                                                        | 65.75" (167 cm)                                                                                                                                                            |
| Width                                                                                                                                                                                                                                                                                                                                                                                                                      | 22.0" (56 cm)                                                                                                                                                              |
| Width with Door Open                                                                                                                                                                                                                                                                                                                                                                                                       | 23.75" (60 cm)                                                                                                                                                             |
| Depth                                                                                                                                                                                                                                                                                                                                                                                                                      | 26.0" (66 cm)                                                                                                                                                              |
| Depth with door at 90°                                                                                                                                                                                                                                                                                                                                                                                                     | 44.25" (112 cm)                                                                                                                                                            |
| Capacity                                                                                                                                                                                                                                                                                                                                                                                                                   | 8.8 cu.ft. (249<br>L)                                                                                                                                                      |
| Defrost Type                                                                                                                                                                                                                                                                                                                                                                                                               | Frost-Free                                                                                                                                                                 |
| Door                                                                                                                                                                                                                                                                                                                                                                                                                       | White                                                                                                                                                                      |
| Cabinet                                                                                                                                                                                                                                                                                                                                                                                                                    | White                                                                                                                                                                      |
| US Electrical Safety                                                                                                                                                                                                                                                                                                                                                                                                       | UL                                                                                                                                                                         |
| Canadian Electrical Safety                                                                                                                                                                                                                                                                                                                                                                                                 | ULC                                                                                                                                                                        |
| Energy Usage/Year                                                                                                                                                                                                                                                                                                                                                                                                          | 316.0kWh/year                                                                                                                                                              |
| Amps                                                                                                                                                                                                                                                                                                                                                                                                                       | 0.82                                                                                                                                                                       |
| Voltage/Frequency                                                                                                                                                                                                                                                                                                                                                                                                          | 115 V AC/60 Hz                                                                                                                                                             |
| Shipping Weight                                                                                                                                                                                                                                                                                                                                                                                                            | 158.0 lbs. (72<br>kg)                                                                                                                                                      |
| Parts & Labor Warranty                                                                                                                                                                                                                                                                                                                                                                                                     | 1 Year                                                                                                                                                                     |
| Compressor Warranty                                                                                                                                                                                                                                                                                                                                                                                                        | 5 Years                                                                                                                                                                    |
|                                                                                                                                                                                                                                                                                                                                                                                                                            |                                                                                                                                                                            |
| Refrigerator-Freezer                                                                                                                                                                                                                                                                                                                                                                                                       |                                                                                                                                                                            |
| Refrigerator-Freezer Door Swing                                                                                                                                                                                                                                                                                                                                                                                            | RHD                                                                                                                                                                        |
| -                                                                                                                                                                                                                                                                                                                                                                                                                          | RHD<br>Yes                                                                                                                                                                 |
| Door Swing                                                                                                                                                                                                                                                                                                                                                                                                                 |                                                                                                                                                                            |
| Door Swing<br>Reversible                                                                                                                                                                                                                                                                                                                                                                                                   | Yes                                                                                                                                                                        |
| Door Swing<br>Reversible<br>Crisper Qty                                                                                                                                                                                                                                                                                                                                                                                    | Yes<br>1                                                                                                                                                                   |
| Door Swing<br>Reversible<br>Crisper Qty<br>Crisper Finish                                                                                                                                                                                                                                                                                                                                                                  | Yes<br>1<br>Transparent                                                                                                                                                    |
| Door Swing<br>Reversible<br>Crisper Qty<br>Crisper Finish<br>Crisper Cover                                                                                                                                                                                                                                                                                                                                                 | Yes<br>1<br>Transparent<br>Glass                                                                                                                                           |
| Door Swing<br>Reversible<br>Crisper Qty<br>Crisper Finish<br>Crisper Cover<br>Refrigerator - Interior Height                                                                                                                                                                                                                                                                                                               | Yes<br>1<br>Transparent<br>Glass<br>40.5" (103 cm)                                                                                                                         |
| Door Swing<br>Reversible<br>Crisper Qty<br>Crisper Finish<br>Crisper Cover<br>Refrigerator - Interior Height<br>Refrigerator - Interior Width                                                                                                                                                                                                                                                                              | Yes<br>1<br>Transparent<br>Glass<br>40.5" (103 cm)<br>17.0" (43 cm)                                                                                                        |
| Door Swing<br>Reversible<br>Crisper Qty<br>Crisper Finish<br>Crisper Cover<br>Refrigerator - Interior Height<br>Refrigerator - Interior Width<br>Refrigerator - Interior Depth                                                                                                                                                                                                                                             | Yes<br>1<br>Transparent<br>Glass<br>40.5" (103 cm)<br>17.0" (43 cm)<br>17.0" (43 cm)                                                                                       |
| Door Swing<br>Reversible<br>Crisper Qty<br>Crisper Finish<br>Crisper Cover<br>Refrigerator - Interior Height<br>Refrigerator - Interior Width<br>Refrigerator - Interior Depth<br>Refrigerator - Capacity                                                                                                                                                                                                                  | Yes<br>1<br>Transparent<br>Glass<br>40.5" (103 cm)<br>17.0" (43 cm)<br>17.0" (43 cm)<br>6.67 cu.ft                                                                         |
| Door Swing<br>Reversible<br>Crisper Qty<br>Crisper Finish<br>Crisper Cover<br>Refrigerator - Interior Height<br>Refrigerator - Interior Width<br>Refrigerator - Interior Depth<br>Refrigerator - Capacity<br>Refrigerator - Shelf Type                                                                                                                                                                                     | Yes<br>1<br>Transparent<br>Glass<br>40.5" (103 cm)<br>17.0" (43 cm)<br>17.0" (43 cm)<br>6.67 cu.ft<br>Glass                                                                |
| Door Swing<br>Reversible<br>Crisper Qty<br>Crisper Finish<br>Crisper Cover<br>Refrigerator - Interior Height<br>Refrigerator - Interior Width<br>Refrigerator - Interior Depth<br>Refrigerator - Capacity<br>Refrigerator - Shelf Type<br>Refrigerator - Shelf Qty<br>Refrigerator - Full Door                                                                                                                             | Yes<br>1<br>Transparent<br>Glass<br>40.5" (103 cm)<br>17.0" (43 cm)<br>17.0" (43 cm)<br>6.67 cu.ft<br>Glass<br>2                                                           |
| Door Swing<br>Reversible<br>Crisper Qty<br>Crisper Finish<br>Crisper Cover<br>Refrigerator - Interior Height<br>Refrigerator - Interior Width<br>Refrigerator - Interior Depth<br>Refrigerator - Capacity<br>Refrigerator - Shelf Type<br>Refrigerator - Shelf Qty<br>Refrigerator - Full Door<br>Shelves                                                                                                                  | Yes<br>1<br>Transparent<br>Glass<br>40.5" (103 cm)<br>17.0" (43 cm)<br>17.0" (43 cm)<br>6.67 cu.ft<br>Glass<br>2<br>4                                                      |
| Door Swing<br>Reversible<br>Crisper Qty<br>Crisper Finish<br>Crisper Cover<br>Refrigerator - Interior Height<br>Refrigerator - Interior Width<br>Refrigerator - Interior Depth<br>Refrigerator - Capacity<br>Refrigerator - Shelf Type<br>Refrigerator - Shelf Qty<br>Refrigerator - Full Door<br>Shelves<br>Freezer - Interior Height                                                                                     | Yes<br>1<br>Transparent<br>Glass<br>40.5" (103 cm)<br>17.0" (43 cm)<br>17.0" (43 cm)<br>6.67 cu.ft<br>Glass<br>2<br>4<br>16.0" (41 cm)                                     |
| Door Swing<br>Reversible<br>Crisper Qty<br>Crisper Finish<br>Crisper Cover<br>Refrigerator - Interior Height<br>Refrigerator - Interior Width<br>Refrigerator - Interior Depth<br>Refrigerator - Capacity<br>Refrigerator - Shelf Type<br>Refrigerator - Shelf Qty<br>Refrigerator - Full Door<br>Shelves<br>Freezer - Interior Height<br>Freezer - Interior Width                                                         | Yes<br>1<br>Transparent<br>Glass<br>40.5" (103 cm)<br>17.0" (43 cm)<br>17.0" (43 cm)<br>6.67 cu.ft<br>Glass<br>2<br>4<br>16.0" (41 cm)<br>16.25" (41 cm)                   |
| Door Swing<br>Reversible<br>Crisper Qty<br>Crisper Finish<br>Crisper Cover<br>Refrigerator - Interior Height<br>Refrigerator - Interior Width<br>Refrigerator - Interior Depth<br>Refrigerator - Capacity<br>Refrigerator - Shelf Type<br>Refrigerator - Shelf Qty<br>Refrigerator - Shelf Qty<br>Refrigerator - Full Door<br>Shelves<br>Freezer - Interior Height<br>Freezer - Interior Width<br>Freezer - Interior Depth | Yes<br>1<br>Transparent<br>Glass<br>40.5" (103 cm)<br>17.0" (43 cm)<br>17.0" (43 cm)<br>6.67 cu.ft<br>Glass<br>2<br>4<br>16.0" (41 cm)<br>16.25" (41 cm)<br>13.25" (34 cm) |

| Freezer - Shelf Qty         | 1             |
|-----------------------------|---------------|
| Freezer - Full Door Shelves | 1             |
| Freezer - Half Door Shelves | 1             |
| Adjustable Shelves          | Yes           |
| Interior Light              | Yes           |
| Thermostat Type             | Dial          |
| Fan Type                    | Interior      |
| Refrigerant Type            | R134a         |
| Refrigerant Amount          | 3.53 oz.      |
| Level Legs                  | 2             |
| Compressor Step Height      | 9.75" (25 cm) |
| Compressor Step Width       | 17.0" (43 cm) |
| Compressor Step Depth       | 4.0" (10 cm)  |
|                             |               |