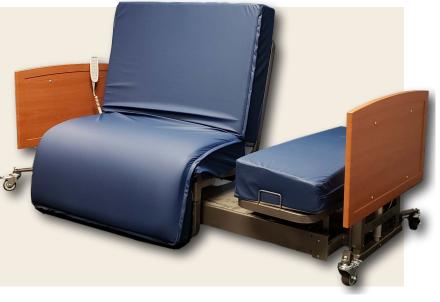

# Safely

enter and exit the bed from a full chair position with the push of ONE button.

Since the inception of the hospital bed - one of the biggest challenges for caregivers and patients is **safely** getting in and out of the bed. Today, Med-Mizer has innovated the *ActiveCare* Bed to solve this challenge.

- One ButtonSafeTurn Exit exclusive feature that fully automates the bed to turn into a chair and allow the patient to safely enter and exit the bed.
- FullChair Position full chair position to allow the patient the ability to sit in the bed for added comfort. Watch TV, eat a meal, and socialize with family and friends while remaining comfortably in bed.
- RollBack inPlace<sup>™</sup> head of bed can articulate to 80 degrees with the assistance of rollback in place to alleviate shearing/friction in the lower back.
- Built in Stand Assist use the high/low as a stand assist to set the bed/chair height to an appropriate height to add assistance and safety when getting in and out of bed.
- Advanced Features optional trendelenburg and reverse trendelenburg to help support advanced positioning needs and to help with feet elevation (potentially reduces swelling).

# ActiveCare® Standard Bed **SPECIFICATIONS**

| Deck Height Low               | 12.5"             |
|-------------------------------|-------------------|
| Deck Height High              | 27.5"             |
| Sleeping Surface              | 35"w, 42"w x 80"l |
| Maximum Safe Working Capacity | 600 lbs           |
| Product Weight                | 385 lbs           |