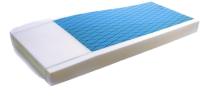

# MATTRESS OPTIONS

Deluxe - 7" Multi Layered foam with middle die cut for superior pressure redistribution

Elite - 7" Copper gel infused memory foam for superior immersion and heat dissapation

PROUDLY MADE IN THE U.S.A.