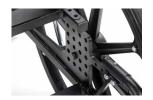

# SIMPLIFIED DURABILITY AND VERSATILITY FOR IMPROVED REHAB MOBILITY CARE

The Comfort-Tilt Model 587 provides exceptional durability, positioning and function for complex rehab needs.





### PATIENT BENEFITS



Smooth effortless tilt maintains patient comfort, posture and pressure redistribution.



Optimizes mobility and stability for increased patient safety and function



Back angle adjustment enhances patient comfort and positioning.



Provides a range of simple adjustments to accommodate a wide variety of needs.

### **CAREGIVER AND FACILITY BENEFITS**

- Posterior tilt enhances pressure redistribution aiding in the mainenance of skin intergrity
- Tilt provides ease of use for frequent re-positioning, helping improve patient outcomes
- Innovative design with easy-access fasteners enables quick and simple adjustments
- Proper seating alignment decreases patient fatigue and postural deviations
- Quality construction provides superior durability reducing equipment maintenance and replacement costs



# COMFORT-TILT MANUAL WHEELCHAIR 587

# **SPECIFICATIONS**

| 16 Gauge tubular steel frame                                 |
|--------------------------------------------------------------|
| BRODA Comfort Tension Seating®