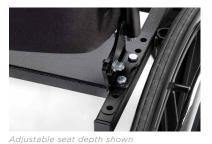

Provides a range of simple adjustments to accommodate a wide variety of needs.

## FRAME OPTIONS