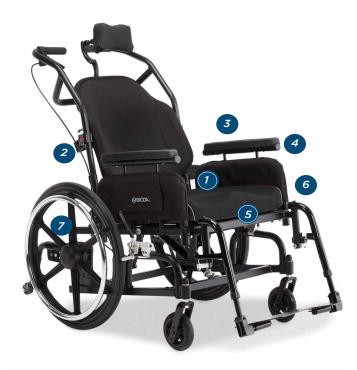

# SIMPLIFIED DURABILITY AND VERSATILITY FOR IMPROVED REHAB MOBILITY CARE

The Comfort-Tilt Model 587 provides exceptional durability, positioning and function for complex rehab needs.





### PATIENT BENEFITS



Smooth effortless tilt maintains patient comfort, posture and pressure redistribution.



Optimizes mobility and stability for increased patient safety and function



Back angle adjustment enhances patient comfort and positioning.



Provides a range of simple adjustments to accommodate a wide variety of needs.

### **CAREGIVER AND FACILITY BENEFITS**

- Posterior tilt enhances pressure redistribution aiding in the mainenance of skin intergrity
- Tilt provides ease of use for frequent re-positioning, helping improve patient outcomes
- Innovative design with easy-access fasteners enables quick and simple adjustments
- Proper seating alignment decreases patient fatigue and postural deviations
- Quality construction provides superior durability reducing equipment