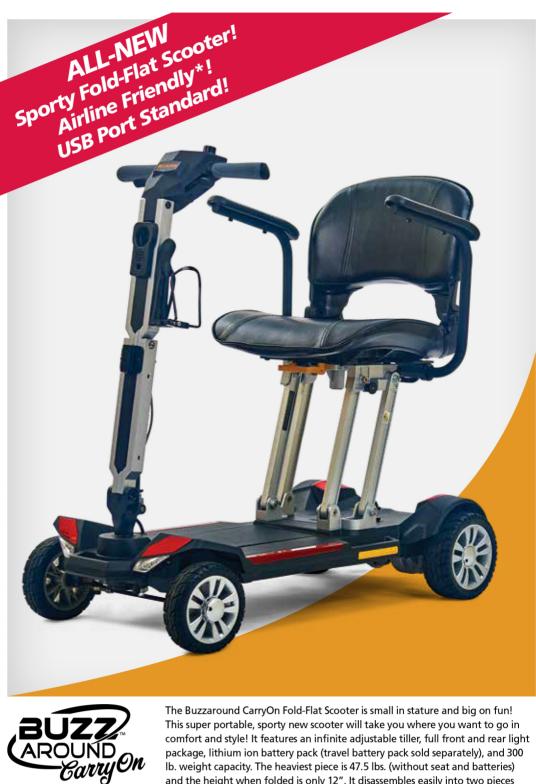

and the height when folded is only 12". It disassembles easily into two pieces and is designed to store in the smallest compartments. Pack your dreams and go anywhere with the CarryOn! \*Optional 6.5 AH battery pack can be removed and taken as a carry on while traveling by air, sea or train.

## Features

- Designed for minimal storage space
- 4-point carry handles for easy transport
- 12" height when folded (without seat)
- 4" ground clearance
- 300 lb. weight capacity
- Flip up armrests

- Infinite adjustable tiller
- USB port & water bottle holder on tiller
- Disassembles easily
- Long range coverage up to 18 miles
- Easy access 15 AH lithium ion battery pack standard
- Optional airline friendly 6.5 AH lithium ion battery pack removable for carry on (Available Late Summer 2020)