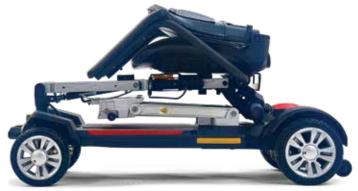

- Battery range at 200 lbs., and will vary due to rider weight, drive surface, terrain, and battery type.
- <sup>2</sup> Electronics warranty excludes batteries.

Tiller & self-locking seat frame fold for a compact profile

## Features

- Designed for minimal storage space
- 4-point carry handles for easy transport
- 12" height when folded (without seat)
- 4" ground clearance
- 300 lb. weight capacity
- Flip up armrests

- Infinite adjustable tiller
- USB port & water bottle holder on tiller
- Disassembles easily
- Long range coverage up to 18 miles
- Easy access 15 AH lithium ion battery pack standard
- Optional airline friendly 6.5 AH lithium ion battery pack removable for carry on (Available Late Summer 2020)