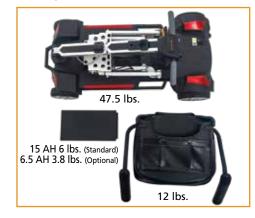

and the height when folded is only 12". It disassembles easily into two pieces and is designed to store in the smallest compartments. Pack your dreams and go anywhere with the CarryOn! \*Optional 6.5 AH battery pack can be removed and taken as a carry on while traveling by air, sea or train.

| Model                                   | GB120                         |
|-----------------------------------------|-------------------------------|
| Medicare Code                           | Not Coded                     |
| Weight Capacity                         | 300 lbs                       |
| Drive Wheels                            | Rear                          |
| Maximum Speed                           | 3.6 mph                       |
| Operating Range <sup>1</sup>            | 18 miles (15 AH)              |
| Operating Range                         | 7.8 miles (6.5 AH)            |
| Ground Clearance Under Deck             | 4"                            |
| Ground Clearance to Transaxle/<br>Motor | 1.5"                          |
| Turning Radius                          | 48.75"                        |
| Type Batteries (Lithium Ion)            | 15 AH (Standard)              |
| Type batteries (Lithium Ion)            | 6.5 AH (Optional)             |
| Color                                   | Red, Blue                     |
| Freewheel Mode                          | Yes                           |
| Electronic Speed Control                | Yes                           |
| Electro-Mechanical Brakes               | Yes                           |
| Charger                                 | Off Board                     |
| Controller                              | 50 Amp                        |
| Dimensions                              |                               |
| Length                                  | 38"                           |
| Width                                   | 19.5"                         |
| Height (ground to top of back of seat)  | 34.5"                         |
| Maximum Height<br>(folded without seat) | 12"                           |
| Ground to Top of Seat                   | 23.5"                         |
| Ground to Top of Deck                   | 6"                            |
| Deck to Top of Seat                     | 17.5"                         |
| Front Axle to Rear Axle                 | 28.7"                         |
| Weight of Unit: (assembled)             | 65.5 lbs                      |
| Main Body                               | 47.5 lbs                      |
| Seat w/Arms                             | 12 lbs                        |
| Batteries                               | 15 AH 6 lbs<br>6.5 AH 3.8 lbs |
| Tires:                                  | Solid/Low Profile             |
| Front                                   | 6"                            |
| Rear                                    | 7"                            |
| Rear Anti-Tip Wheels                    | 2"                            |
| Standard Seat                           | Stadium Style                 |
| Back Height - no headrest               | 13.25"                        |
| Width x Depth                           | 15" x 13.75"                  |
| Color                                   | Black Vinyl                   |
| Warranty:                               | -                             |
| Frame                                   | Lifetime                      |
| Drive Train                             | 2 Years                       |
| Electronics <sup>2</sup>                | 2 Years                       |
| Batteries                               | 1 Year                        |

## Features

- Designed for minimal storage space
- 4-point carry handles for easy transport
- 12" height when folded (without seat)
- 4" ground clearance
- 300 lb. weight capacity
- Flip up armrests

- Infinite adjustable tiller
- USB port & water bottle holder on tiller
- Disassembles easily
- Long range coverage up to 18 miles
- Easy access 15 AH lithium ion battery pack standard
- Optional airline friendly 6.5 AH lithium ion battery pack removable for carry on (Available Late Summer 2020)

Order the optional Golden Travel Case for on the go storage!