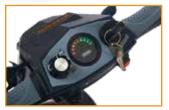

Front & rear lighting package

Front carry handle makes travel easy

Conveniently located USB port

LED battery indicator on the console

Red & blue color shrouds available

## Features

- Designed for minimal storage space
- 4-point carry handles for easy transport
- 12" height when folded (without seat)
- 4" ground clearance
- 300 lb. weight capacity
- Flip up armrests

- Infinite adjustable tiller
- USB port & water bottle holder on tiller
- Disassembles easily
- Long range coverage up to 18 miles
- Easy access 15 AH lithium ion battery pack standard
- Optional airline friendly 6.5 AH lithium ion battery pack removable for carry on (Available Late Summer 2020)