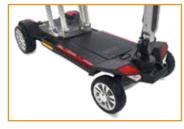

## Features

- Designed for minimal storage space
- 4-point carry handles for easy transport
- 12" height when folded (without seat)
- 4" ground clearance
- 300 lb. weight capacity
- Flip up armrests

- Infinite adjustable tiller
- USB port & water bottle holder on tiller
- Disassembles easily
- Long range coverage up to 18 miles
- Easy access 15 AH lithium ion battery pack standard
- Optional airline friendly 6.5 AH lithium ion battery pack removable for carry on (Available Late Summer 2020)