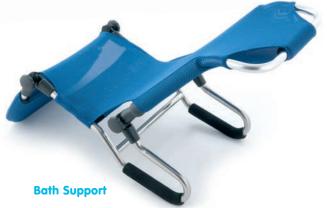

## **Bath Support**

The Bath Support, available in 2 sizes for children aged 1-9 years of age, complements the Advance Bath Chair, providing support for the less involved child.

The bath support easily folds flat for storage & transportation.