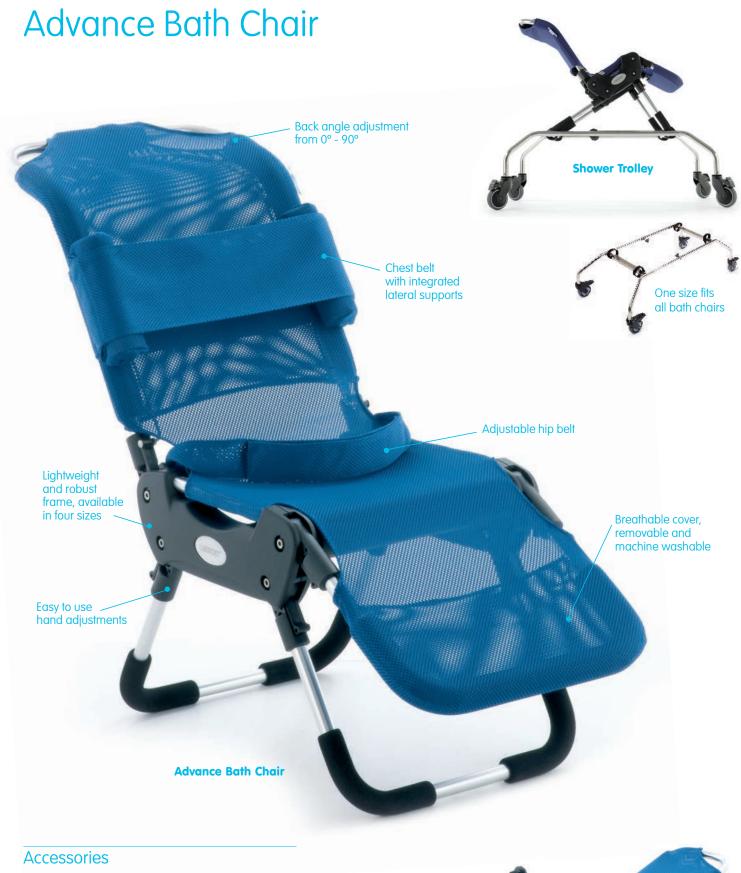

## Advance Bath Chair

The Advance Bath Chair is available in 4 sizes for infants through to young adults. The product provides the user with appropriate levels of postural support ensuring they are safe and secure at all times during bathing.

The simple and easy to use adjustments mean that the product can be set up in a variety of positions in seconds depending on the user's postural requirements.

The height adjustable legs mean that the product can be set up at the appropriate height for the parent or carer to reduce the risk of back strain or injury.

## Shower Trolley

With the addition of the adjustable Shower Trolley, the Advance Bath Chair can be converted in seconds to a versatile shower chair.

Manufactured from medical grade stainless steel, the robust frame and high quality lockable castors ensure the trolley can be easily and safely manoeuvred over wet and slippery floors.