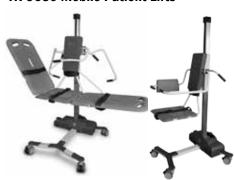

#### **TR 9650 Mobile Patient Lifts**

All TR 900 Hi-Lo baths are available in several models and options, including a stainless or fiberglass tub option, and can be integrated with the TR 9650 Mobile Patient Lift.

The system provides safe moving and handling for both patient and attendant.

During the bathing cycle the client never leaves the comfort and security of the chair or stretcher.