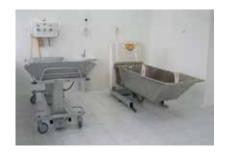

## Burn Treatment Equipment

The following products are commonly used for treating patients in burn clinics. Caregivers benefit using TR Equipment by safely and conveniently transferring and transporting patients utilizing safe patient handling procedures.