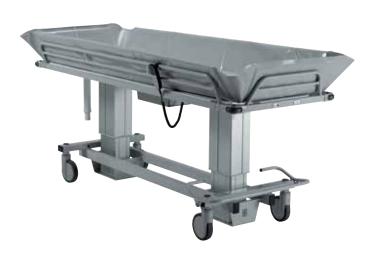

### TR 2000 Hydraulic Shower Trolley TR 3000 Battery Shower Trolley

Both trolley models are avaliable with different stretcher lengths: 1600 - 1900 - 2100 mm. Hands free operated.