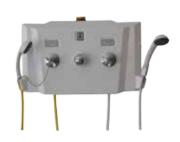

e the bath. They are easy to disinfect and resistant to staining from chemical additives.

#### **TR 9650 Mobile Patient Lifts**



All TR 900 Hi-Lo baths are available in several models and options, including a stainless or fiberglass tub option, and can be integrated with the TR 9650 Mobile Patient Lift.

The system provides safe moving and handling for both patient and attendant.

During the bathing cycle the client never leaves the comfort and security of the chair or stretcher.

### TR 2000 Hydraulic Shower Trolley TR 3000 Battery Shower Trolley



Both trolley models are avaliable with different stretcher lengths: 1600 - 1900 - 2100 mm. Hands free operated.

#### TR 4000/TR 4200 Bariatric Shower Trolley



Bariatric showering and debridement trolleys.

#### **TR 2810 Shower Panel**



Showering and disinfection panel.