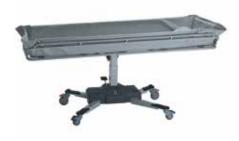

### TR 2000 Hydraulic Shower Trolley TR 3000 Battery Shower Trolley

Both trolley models are avaliable with different stretcher lengths: 1600 - 1900 - 2100 mm. Hands free operated.