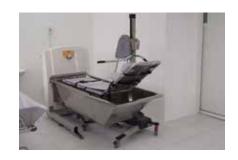

#### **TR 900 Bathtubs**

Stainless steel baths safeguard against bacterial growth inside and outside the bath. They are easy to disinfect and resistant to staining from chemical additives.

#### **TR 9650 Mobile Patient Lifts**

All TR 900 Hi-Lo baths are available in several models and options, including a stainless or fiberglass tub option, and can be integrated with the TR 9650 Mobile Patient Lift.

The system provides safe moving and handling for both patient and attendant.

During the bathing cycle the client never leaves the comfort and security of the chair or stretcher.