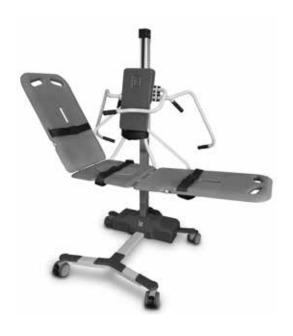

#### **TR 9650 Mobile Patient Lifts**

All TR 900 Hi-Lo baths are available in several models and options, including a stainless or fiberglass tub option, and can be integrated with the TR 9650 Mobile Patient Lift.

The system provides safe moving and handling for both patient and attendant.

During the bathing cycle the client never leaves the comfort and security of the chair or stretcher.