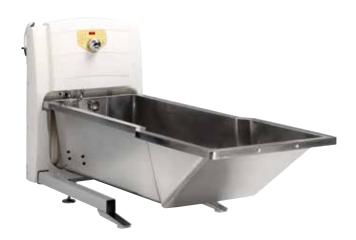

#### **TR 900 Bathtubs**

Stainless steel baths safeguard against bacterial growth inside and outside the bath. They are easy to disinfect and resistant to staining from chemical additives.

#### **TR 9650 Mobile Patient Lifts**

All TR 900 Hi-Lo baths are available in several models and options, including a stainless or fiberglass tub option, and can be integrated with the TR 9650 Mobile Patient Lift.