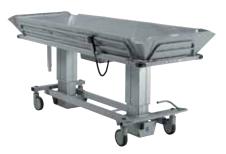

#### TR 4000/TR 4200 Bariatric Shower Trolley

Bariatric showering and debridement trolleys.