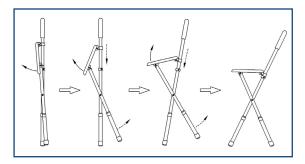

### cane sling/seat

The Drive Cane Seat is a versatile and convenient seating device, when open and a strong support cane, when closed. This device is intended for individuals who need to rest when walking a long distance. The three legs with vinyl tips serves as a better walking aid than most canes. It is equipped with a durable plastic seat. Individuals can comfortably hold onto this device on the padded foam grip handles.

#### features

- No assembly required
- Unfolds easily in seconds
- Durable aluminum bronze construction
- Cushioned foam grip handles
- Comfortable Plastic Seat

WEIGHT CAPACITY: 250 LBS.