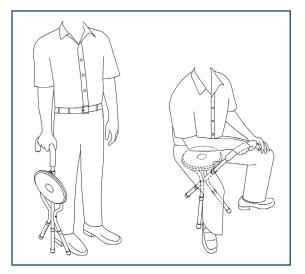

e contact an authorized Drive dealer.

## cane seat

CE

### cane sling/seat

The Drive Cane Seat is a versatile and convenient seating device, when open and a strong support cane, when closed. This device is intended for individuals who need to rest when walking a long distance. The three legs with vinyl tips serves as a better walking aid than most canes. It is equipped with a durable plastic seat. Individuals can comfortably hold onto this device on the padded foam grip handles.

Height (when folded): 34" Height (seat to floor): 20" Weight: 1.3 lbs Seat Diameter: 8.5"

#### features

- No assembly required
- Unfolds easily in seconds
- Durable aluminum bronze construction
- Cushioned foam grip handles
- Comfortable Plastic Seat

WEIGHT CAPACITY: 250 LBS.

## proper sitting procedure