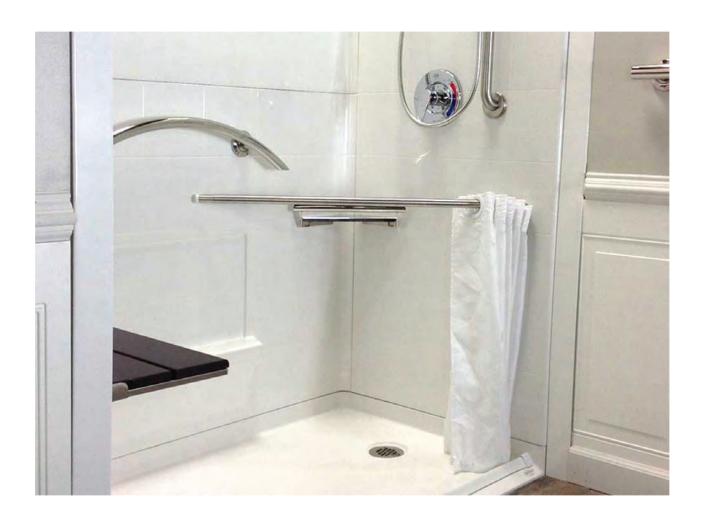

## Care Giver Water Retention Package 5 FT Part # APF-PKG-CGWRET-5FT

Package consisits of:

Telescoping Rod, Caregiver Weighted Shower Curtain (66" width x 33" Height) and 5' Collapsible water retainer.

Specified Caregiver Showering System Includes Telescopic & Pivoting Rod and curtain

Shall be designed to shield caregiver attendant from water while allowing reachable access to assist bather. The shower rod shall be constructed of 18 gauge stainless steel with telescopic feature allowing rod to extend to a range of 39" to 60" and shall pivot to allow clear attendant access and easy bather transfers from walker or wheelchair without removal. The curtain must meet or exceed the following requirements. Curtain shall be equipped with weights in bottom seam to resist drifting, engineered and tailored specifically for use in commercial ADA size showers and tubs or residential size barrierfree, curb-less and low threshold shower stalls or bathtubs. The width shall be 66" or a minimum six inches greater than a 60" shower opening to prevent water spillage in corners. The curtain length shall be at a standard care attendant 33" height providing full side to side access within the shower stall. When installed in shower stalls, curtain must touch the floor of the shower to effectively control water spillage. Material shall be a nylon fabric, standard color white, machine washable, splash, mildew and fungus resistant and shall include clear shower hooks.