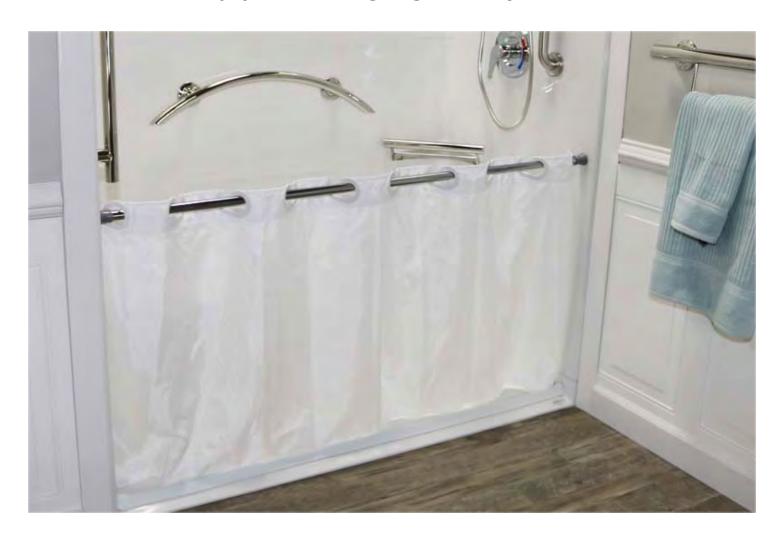

## Care Giver Water Retention Package 5 FT Part # APF-PKG-CGWRET-5FT

Package consisits of:

Telescoping Rod, Caregiver Weighted Shower Curtain (66" width x 33" Height) and 5' Collapsible water retainer.

Specified Caregiver Showering System Includes Telescopic & Pivoting Rod and curtain

Shall be designed to shield caregiver attendant from water while allowing reachable access to assist bather. The shower rod shall be constructed of 18 gauge stainless steel with telescopic feature allowing rod to extend to a range of 39" to 60" and shall pivot to allow clear attendant access and easy bather transfers from walker or wheelchair without removal. The curtain must meet or exceed the following requirements. Curtain shall be equipped with weights in bottom seam to resist drifting, engineered and tailored specifically for use in commercial ADA size showers and tubs or residential size barrierfree, curb-less and low threshold shower stalls or bathtubs. The width shall be 66" or a minimum six inches greater than a 60" shower opening to prevent water spillage in corners. The curtain length shall be at a standard care attendant 33" height providing full side to side access within the shower stall. When installed in shower stalls, curtain must touch the floor of the shower to effectively control water spillage. Material shall be a nylon fabric, standard color white, machine washable, splash, mildew and fungus resistant and shall include clear shower hooks.