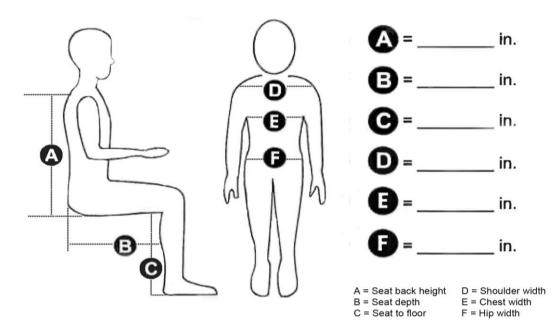

## **User Measurement Guide:**

Minimum User Weight: 30 lbs. Maximum User Weight: 108 lbs. Minimum User Height: 37" Maximum User Height: 60" Recommended User Age: Ages 3-15