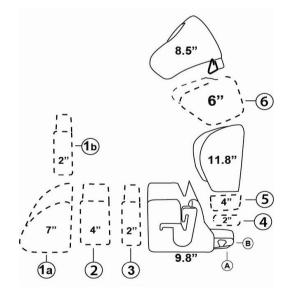

#### Base Model Measurements: \* ^

Seat Depth: 9.8" - 11.3" 11.8" - 12.8" Backrest Height: Head Support Height: 8.5" \* Measurements do not include head support & growth extensions

^ Base model includes 1.5" of seat depth growth (A) & 1" of backrest growth (B)

| Growth Extensions:  1a. Rodded seat extension - large  1b. Rodded seat extension - small                                                                                                             | Inches<br>7"<br>2" |
|------------------------------------------------------------------------------------------------------------------------------------------------------------------------------------------------------|--------------------|
| <ul><li>2. Seat extension - 4"</li><li>3. Seat extension - 2"</li></ul>                                                                                                                              | 4"<br>2"           |
| <ol> <li>Backrest extension - 2"</li> <li>Backrest extension - 4"</li> <li>Shoulder protector wings</li> <li>Note: The same type of 2" &amp; 4" extensions cannot be used simultaneously.</li> </ol> | 2"<br>4"<br>6"     |