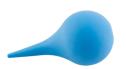

### **SUCTION BULB**

This suction bulb allows a caregiver to manually draw fluid through the drinking tube. For users who have low lung function and need help bringing fluid up an empty tube. #504031