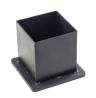

### **DESKTOP BOTTLE HOLDER**

Weighted base for holding bottles on a table, desk, or other flat surface. Includes Bottle Jacket. #500321