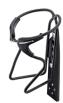

# BOTTLE HOLDER WITH CLAMP MOUNT

Aluminum bottle holder. Clamp rotates horizontally and vertically. #500311