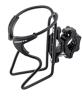

# BOTTLE HOLDER WITH RAIL MOUNT BRACKET

Aluminum bottle holder with a rail mount bracket. Ideal for wheelchairs with rail supports, such as Permobile and Quantum wheelchairs. #500314