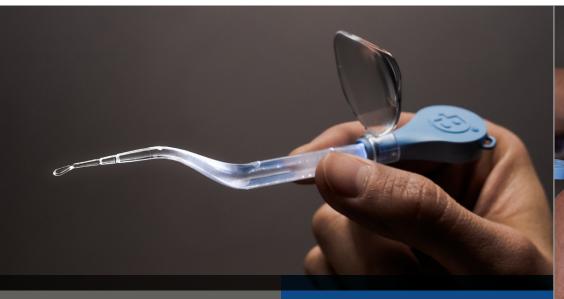

## **ClearLook™ Lighted Ear Curette™**

The faster, easier, safer way to remove cerumen

- Designed for less obstructed view
- Secure finger placement is outside the line of sight
- Unique handle design promotes natural, comfortable grip
- Reference markers
- Uses both light and magnification
- Single-use to prevent cross-contamination

# **Premium Performance** in Your Hands

The Bionix ClearLook Lighted Ear Curette is designed to be a better, safer way for healthcare practitioners to remove ear wax/cerumen and foreign bodies. This new medical device offers enhanced visibility and control for safe, effective procedures.

## **ClearLook™ Lighted Ear Curette**

The faster, easier, safer way to remove cerumen