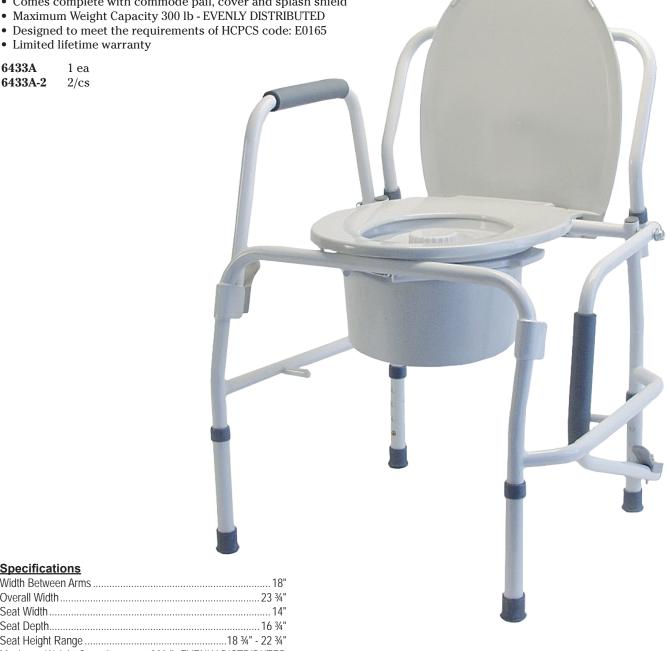

## Silver Collection 3-in-1 Steel Drop Arm Commode

## Silver Collection 3-in-1 Steel Drop Arm Commode

- Arms drop independently below seat level for safe lateral transfers
- Easy-to-release drop arm mechanism may be operated by patients lacking manual dexterity
- Arms automatically lock in raised position
- Removable backbar facilitates use as a bedside commode, raised toilet seat, or toilet safety frame
- All welded steel construction increases strength and stability
- Durable, grey-coated steel frame is attractive and easy to clean
- Cushioned armrests enhance user comfort

· Sturdy plastic seat snaps-on easily

• Seat height readily adjusts from  $18 \, \%$ " to  $22 \, \%$ ", in 1 inch increments • Comes complete with commode pail, cover and splash shield

• Maximum Weight Capacity 300 lb - EVENLY DISTRIBUTED

· Limited lifetime warranty

6433A 1 ea 6433A-2 2/cs

| 18"            |
|----------------|
| 23 ¾"          |
| 14"            |
| 16 ¾"          |
| .18 ¾" - 22 ¾" |
| DISTRIBUTED    |
|                |