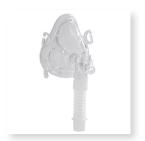

|                                                                 | UOM                                                                                                                                                                                                                                    |
|-----------------------------------------------------------------|----------------------------------------------------------------------------------------------------------------------------------------------------------------------------------------------------------------------------------------|
| Replacement Cushion for 100FDS                                  | 1/ea                                                                                                                                                                                                                                   |
| Replacement Cushion for 100FDM                                  | 1/ea                                                                                                                                                                                                                                   |
| Replacement Cushion for 100FDL                                  | 1/ea                                                                                                                                                                                                                                   |
| Full Face ComfortFit Deluxe CPAP Mask without Headgear - Small  | 1/ea                                                                                                                                                                                                                                   |
| Full Face ComfortFit Deluxe CPAP Mask without Headgear - Medium | 1/ea                                                                                                                                                                                                                                   |
| Full Face ComfortFit Deluxe CPAP Mask without Headgear - Large  | 1/ea                                                                                                                                                                                                                                   |
|                                                                 | Replacement Cushion for 100FDM  Replacement Cushion for 100FDL  Full Face ComfortFit Deluxe CPAP Mask without Headgear - Small  Full Face ComfortFit Deluxe CPAP Mask without Headgear - Medium  Full Face ComfortFit Deluxe CPAP Mask |

| accessories |                                                                 | UOM  |
|-------------|-----------------------------------------------------------------|------|
| B10343-001  | Replacement Cushion for 100FDS                                  | 1/ea |
| B10344-001  | Replacement Cushion for 100FDM                                  | 1/ea |
| B10345-001  | Replacement Cushion for 100FDL                                  | 1/ea |
| C10200-018  | Headgear for Full Face ComfortFit Deluxe 100FD Series           | 1/ea |
| 100FDS-NH   | Full Face ComfortFit Deluxe CPAP Mask without Headgear - Small  | 1/ea |
| 100FDM-NH   | Full Face ComfortFit Deluxe CPAP Mask without Headgear - Medium | 1/ea |
| 100FDL-NH   | Full Face ComfortFit Deluxe CPAP Mask without Headgear - Large  | 1/ea |