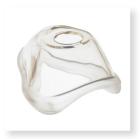

|                                                                 | UOM                                                                                                                                                                                                                                    |
|-----------------------------------------------------------------|----------------------------------------------------------------------------------------------------------------------------------------------------------------------------------------------------------------------------------------|
| Replacement Cushion for 100FDS                                  | 1/ea                                                                                                                                                                                                                                   |
| Replacement Cushion for 100FDM                                  | 1/ea                                                                                                                                                                                                                                   |
| Replacement Cushion for 100FDL                                  | 1/ea                                                                                                                                                                                                                                   |
| Full Face ComfortFit Deluxe CPAP Mask without Headgear - Small  | 1/ea                                                                                                                                                                                                                                   |
| Full Face ComfortFit Deluxe CPAP Mask without Headgear - Medium | 1/ea                                                                                                                                                                                                                                   |
| Full Face ComfortFit Deluxe CPAP Mask without Headgear - Large  | 1/ea                                                                                                                                                                                                                                   |
|                                                                 | Replacement Cushion for 100FDM  Replacement Cushion for 100FDL  Full Face ComfortFit Deluxe CPAP Mask without Headgear - Small  Full Face ComfortFit Deluxe CPAP Mask without Headgear - Medium  Full Face ComfortFit Deluxe CPAP Mask |

| accessories |                                                                 | UOM  |
|-------------|-----------------------------------------------------------------|------|
| B10343-001  | Replacement Cushion for 100FDS                                  | 1/ea |
| B10344-001  | Replacement Cushion for 100FDM                                  | 1/ea |
| B10345-001  | Replacement Cushion for 100FDL                                  | 1/ea |
| C10200-018  | Headgear for Full Face ComfortFit Deluxe 100FD Series           | 1/ea |
| 100FDS-NH   | Full Face ComfortFit Deluxe CPAP Mask without Headgear - Small  | 1/ea |
| 100FDM-NH   | Full Face ComfortFit Deluxe CPAP Mask without Headgear - Medium | 1/ea |
| 100FDL-NH   | Full Face ComfortFit Deluxe CPAP Mask without Headgear - Large  | 1/ea |