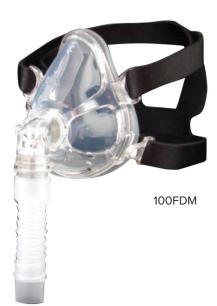

## Full Face ComfortFit Deluxe CPAP Mask

| Item # | Product Description                   | <b>Product Size</b> | UOM  |
|--------|---------------------------------------|---------------------|------|
| 100FDS | Full Face ComfortFit Deluxe CPAP Mask | Small               | 1/ea |
| 100FDM | Full Face ComfortFit Deluxe CPAP Mask | Medium              | 1/ea |
| 100FDL | Full Face ComfortFit Deluxe CPAP Mask | Large               | 1/ea |

- The ultimate in comfort and performance for PAP therapy
- Maximizes compliance by using a soft silicone cushion with frame stabilizer that redistributes pressure evenly over a large surface area
- The 100 FD series of masks conforms comfortably to the user's face without the need for forehead pad, allowing the user the ability to read, watch TV and feel less confined during PAP therapy