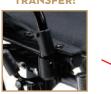

## NEW & IMPROVED! CRUISER III

REMOVABLE FLIP BACK ARMS ALLOW FOR EASY TRANSFER!

NEW TOOL FREE ADJUSTABLE LENGTH FRONT RIGGINGS!

Step 2

SEAT RAIL TELESCOPES AND UPHOLSTERY

**EXTENDS EASILY** 

FROM 16" TO 18"!

#### FEATURES:

 Adjustable seat rail extension and extendable upholstery easily adjust seat depth from 16" to 18" (patent pending)

**Available** 

Pack

- Weighs under 36 lbs. (excluding front riggings).
- Carbon steel frame with silver vein finish.
- Removable flip back arms allow for easy transfer.
- New frame style eliminates seat guides and allows for custom back inserts and accessories.
- Nylon upholstery is durable, lightweight, attractive and easy to clean.
- Composite, Mag-style wheels are lightweight and maintenance free.
- 8" front casters are adjustable in 3 positions.
- Padded armrests provide additional comfort.
- Comes with swing-away footrests or elevating legrests with tool free adjustable length riggings.
- Precision sealed wheel bearings in front and rear ensure long lasting performance and reliability.
- Dual axle provides easy transition of seat height to hemi level.
- Comes with push to lock wheel locks.
- Limited Lifetime Warranty.