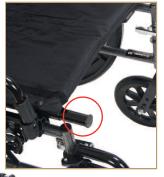

## NEW & IMPROVED! CRUISER III

REMOVABLE FLIP BACK ARMS ALLOW FOR EASY TRANSFER!

NEW TOOL FREE ADJUSTABLE LENGTH FRONT RIGGINGS!

Step 2

SEAT RAIL TELESCOPES AND UPHOLSTERY

**EXTENDS EASILY** 

FROM 16" TO 18"!

#### FEATURES:

 Adjustable seat rail extension and extendable upholstery easily adjust seat depth from 16" to 18" (patent pending)

**Available** 

Pack

- Weighs under 36 lbs. (excluding front riggings).
- Carbon steel frame with silver vein finish.
- Removable flip back arms allow for easy transfer.
- New frame style eliminates seat guides and allows for custom back inserts and accessories.
- Nylon upholstery is durable, lightweight, attractive and easy to clean.
- Composite, Mag-style wheels are lightweight and maintenance free.
- 8" front casters are adjustable in 3 positions.
- Padded armrests provide additional comfort.
- Comes with swing-away footrests or elevating legrests with tool free adjustable length riggings.
- Precision sealed wheel bearings in front and rear ensure long lasting performance and reliability.
- Dual axle provides easy transition of seat height to hemi level.
- Comes with push to lock wheel locks.
- Limited Lifetime Warranty.