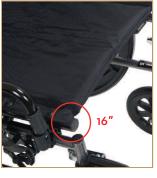

## NEW & IMPROVED! CRUISER III

REMOVABLE FLIP BACK ARMS ALLOW FOR EASY TRANSFER!

NEW TOOL FREE ADJUSTABLE LENGTH FRONT RIGGINGS!

Step 2

SEAT RAIL TELESCOPES AND UPHOLSTERY

**EXTENDS EASILY** 

FROM 16" TO 18"!

#### FEATURES:

 Adjustable seat rail extension and extendable upholstery easily adjust seat depth from 16" to 18" (patent pending)

**Available** 

Pack

- Weighs under 36 lbs. (excluding front riggings).
- Carbon steel frame with silver vein finish.
- Removable flip back arms allow for easy transfer.
- New frame style eliminates seat guides and allows for custom back inserts and accessories.
- Nylon upholstery is durable, lightweight, attractive and easy to clean.
- Composite, Mag-style wheels are lightweight and maintenance free.
- 8" front casters are adjustable in 3 positions.
- Padded armrests provide additional comfort.
- Comes with swing-away footrests or elevating legrests with tool free adjustable length riggings.
- Precision sealed wheel bearings in front and rear ensure long lasting performance and reliability.
- Dual axle provides easy transition of seat height to hemi level.
- Comes with push to lock wheel locks.
- Limited Lifetime Warranty.