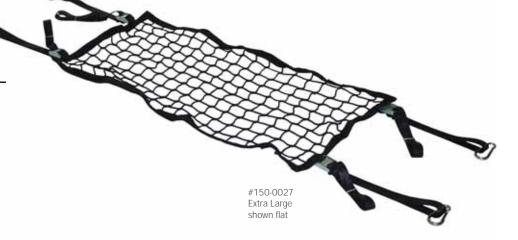

| #150-0024 | Small       | 17" x 18" |
|-----------|-------------|-----------|
| #150-0025 | Medium      | 18" x 27" |
| #150-0026 | Large       | 18" x 36" |
| #150-0027 | Extra Large | 28" x 50" |