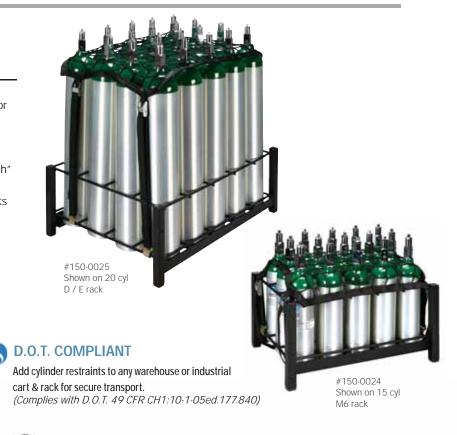

## **VEHICLE CYLINDER RESTRAINTS**

## **FEATURES**

- Innovative netting system restrains cylinders into racks or carts for secure, DOT compliant transport
- Designed to prevent cylinders from shifting or ejecting during transport
- Heavy-duty clips secure restraint to base with easy "cinch" strap for tightening
- Designed for warehouse and industrial duty carts & racks

| #150-0024 | Small       | 17" x 18" |
|-----------|-------------|-----------|
| #150-0025 | Medium      | 18" x 27" |
| #150-0026 | Large       | 18" x 36" |
| #150-0027 | Extra Large | 28" x 50" |