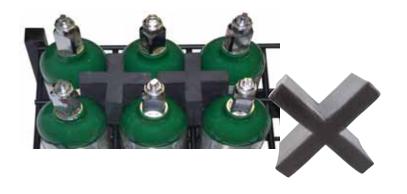

## **CYLINDER SILENCERS**

## **CYLINDER SILENCERS**

- Designed to reduce cylinder rattling and bumping during transport
- Easy to use just push into place
- For use with vertical racks only
- Ideal for use with RRI's warehouse carts and racks

#150-0030 Small - use with M6 10/PK #150-0031 Large - use with D / E 10/PK