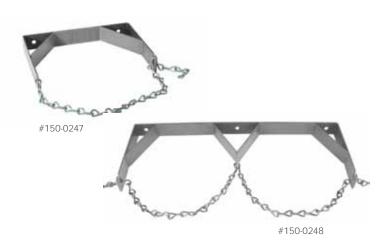

# CYLINDER WALL BRACKETS

- Secures cylinders 7" 9.5" in diameter
- 100% welded steel construction with durable powder coat paint finish
- Space-saving solution bolts to wall
- Eliminates the hazard of loose cylinders

#### Single wall bracket #150-0247 #150-0248 Dual wall bracket