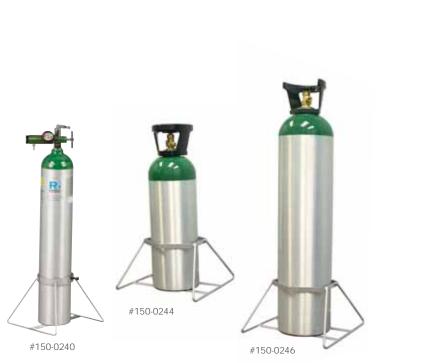

# **CYLINDER STANDS**

- Lightweight stand secures cylinder upright
- Durable powder coat paint finish
- Ideal for in-home placement of back-up cylinders

| #150-0240 | D / E Cylinder stand |
|-----------|----------------------|
|-----------|----------------------|

- #150-0244 M60 Cylinder stand (7.25" diameter cylinders)
- #150-0246 MM Cylinder stand (8" diameter cylinders)