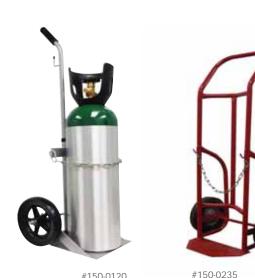

# LARGE CYLINDER CARTS

- Ideal for transport of all large cylinders
- Sturdy, heavy-duty construction
- Large cylinder transport cart features built-in stair slide

| #150-0120 | M60 / MM / Jumbo    |
|-----------|---------------------|
| #150-0235 | MM / H Large cylind |

D cart w/ adj handle MM / H Large cylinder cart w/ stair slide

23