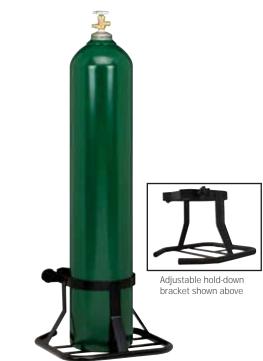

# UNIVERSAL LARGE CYLINDER STAND

- Heavy-duty stand features adjustable hold-down bracket to fit multiple large cylinder sizes
- Durable powder coat paint finish
- Ideal for in-home placement of back-up cylinders

#### #150-0250 Large cylinder stand (fits all large cylinders)

#150-0120