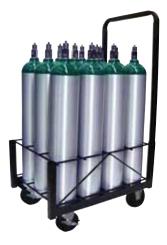

## 24 CYLINDER D / E / M9 CART - NEW REINFORCED FRAME!

#150-0210 Cart - 4" Standard casters 32" x 20" x 41" #150-0215 Cart - 5" QuietRide casters 32" x 20" x 42"

#### 28 CYLINDER D / E / M9 CART & RACK

#150-0300 Rack 37" x 20" x 10" #150-0220 Cart - 4" Standard 37" x 20" x 41"