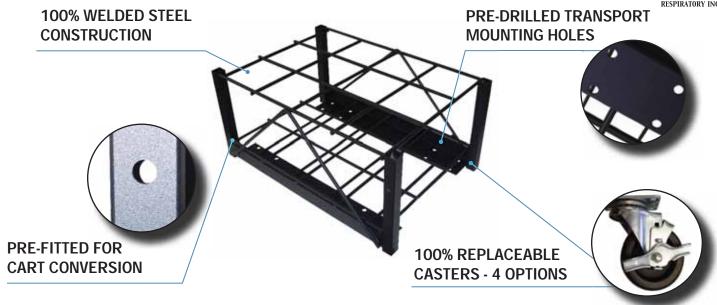

### **FEATURES**

- RRI's sturdy warehouse rack with one of four caster options:
  - 4" Socket plug casters 4 swivel
  - 4" Standard bolt-on casters 2 swivel with brake, 2 rigid
  - 5" QuietRide casters with rubber tread for noise deadening ideal for hospice, nursing home cylinder usage
  - 10" Large rear wheels for large thresholds 2 front swivel casters
- Straight handle design for cart-to-cart nesting in vehicles or warehouse

## **NEVER WELD A CASTER AGAIN**

All of RRI's carts feature replaceable casters for easy, hassle-free maintenance.

## **FEATURES**

- 100% welded ASTM A513 steel supports with durable powder coat paint finish
- Designed to withstand everyday use in the harshest working conditions
- · Racks convert easily into carts with handle and caster kit
- Includes pre-drilled mounting holes for secure transport