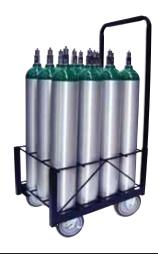

## 24 CYLINDER D / E / M9 CART - NEW REINFORCED FRAME!

#150-0210 Cart - 4" Standard casters 32" x 20" x 41" #150-0215 Cart - 5" QuietRide casters 32" x 20" x 42"