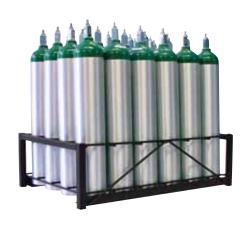

#### 20 CYLINDER D / E / M9 CART & RACK

#150-0280 Rack 27" x 20" x 10" #150-0200 Cart - 4" Standard casters 27" x 20" x 41" 24 CYLINDER D / E / M9 RACK - REINFORCED

#150-0290 Rack 32" x 20" x 10"