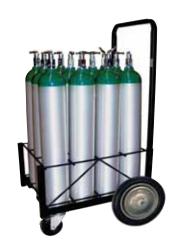

12 CYLINDER D / E / M9 LG WHEEL

#150-0175 Cart - 10" Rear wheels 22" x 15" x 41"