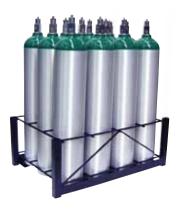

#### 12 CYLINDER D / E / M9 RACK

#150-0270 Rack 22" x 15" x 10"

12 CYLINDER D / E / M9 CART

#150-0170 Cart - 4" Standard casters 22" x 15" x 41"

12 CYLINDER D / E / M9 QUIETRIDE

#150-0172 Cart - 5" QuietRide casters 22" x 15" x 42"

#### 20 CYLINDER D / E / M9 CART & RACK

#150-0280 Rack 27" x 20" x 10" #150-0200 Cart - 4" Standard casters 27" x 20" x 41" 24 CYLINDER D / E / M9 RACK - REINFORCED

#150-0290 Rack 32" x 20" x 10"