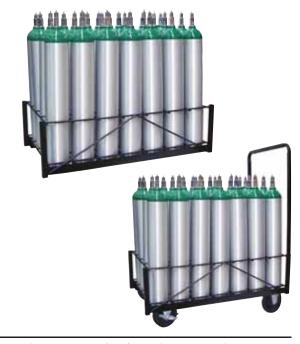

#### 20 CYLINDER D / E / M9 CART & RACK

#150-0280 Rack 27" x 20" x 10" #150-0200 Cart - 4" Standard casters 27" x 20" x 41" 24 CYLINDER D / E / M9 RACK - REINFORCED

#150-0290 Rack 32" x 20" x 10"

#### 28 CYLINDER D / E / M9 CART & RACK

#150-0300 Rack 37" x 20" x 10" #150-0220 Cart - 4" Standard 37" x 20" x 41"