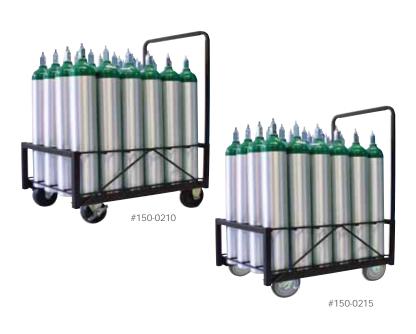

## 24 CYLINDER D / E / M9 CART - NEW REINFORCED FRAME!

#150-0210 Cart - 4" Standard casters 32" x 20" x 41" #150-0215 Cart - 5" QuietRide casters 32" x 20" x 42"