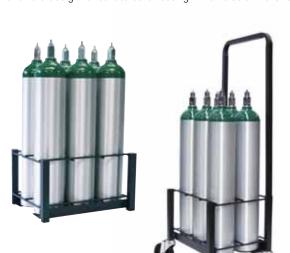

#### 6 CYLINDER D / E / M9 CART & RACK

#150-0260 Rack 15" x 12" x 10" #150-0140 Cart - 4" Socket casters 15" x 12" x 41"

Add cylinder restraints to any warehouse cart & rack for secure, D.O.T. compliant transport. See page 29 for details. (Complies with D.O.T. 49 CFR CH1:10-1-05ed.177.840)

#### 12 CYLINDER D / E / M9 RACK

#150-0270 Rack 22" x 15" x 10"

12 CYLINDER D / E / M9 CART

#150-0170 Cart - 4" Standard casters 22" x 15" x 41"

12 CYLINDER D / E / M9 QUIETRIDE

#150-0172 Cart - 5" QuietRide casters 22" x 15" x 42"

## D/E/M9 WAREHOUSE & TRANSPORT