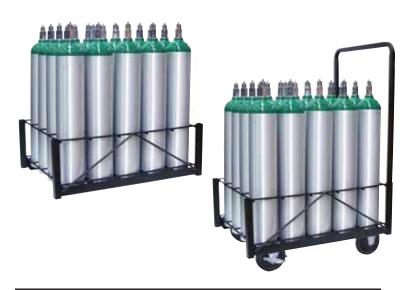

#### 20 CYLINDER D / E / M9 CART & RACK

#150-0280 Rack 27" x 20" x 10" #150-0200 Cart - 4" Standard casters 27" x 20" x 41" 24 CYLINDER D / E / M9 RACK - REINFORCED

#150-0290 Rack 32" x 20" x 10"