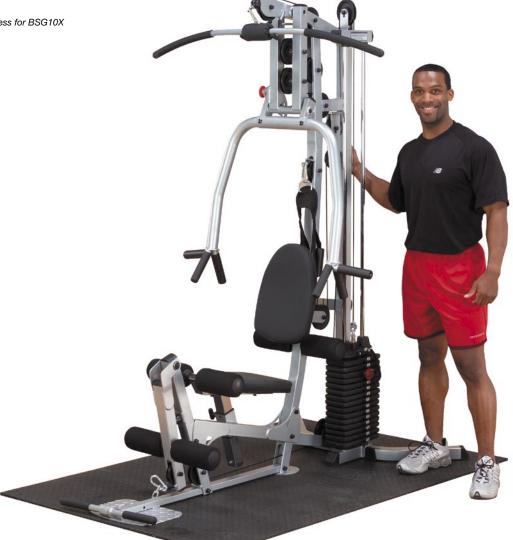

# **Powerline Home Gym**

Optional Attachments:

**BSGLPX** 

Powerline Leg Press for BSG10X

#### BSG10X Powerline Home Gym

Excellent workouts, limited space, and quick assembly are just three of the features offered by the newest Powerline Home Gym. You don't need an engineering degree to put the BSG10X together. The gym comes 90% pre-assembled in one box. All of the high impact resistant nylon pulleys and 2200 lb. tensile strength steel cables have been hung and strung by the factory. No confusing diagrams to follow during this assembly, it is a simple 9-bolt process. You can be working out in as little as 30 minutes. The compact frame which is less than 4 feet wide and  $6\frac{1}{2}$  feet tall lets you install this gym anywhere.

## Special Features

- · 10-year Powerline warranty
- · Easy assembly
- Traditional press bar is biomechanically designed for maximum chest concentration and outstanding muscle development
- Lat pull-down station allows unlimited, full range of motion through unilateral, bilateral, converging or diverging movement
- · 160 lb. (73 kg) selectorized weight stack