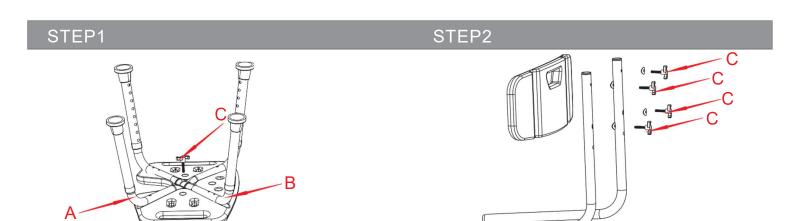

# Thank you for your purchase!



# Adjustable Bath& Shower Chair With U Shaped Cut Out

### **ASSEMBLY INSTRUCTIONS**

#### **Before You Begin:**

Please identify all component parts and hardware pieces required before you begin.

Carefully remove all the components from the packaging and set aside for assembly.

Assemble on a soft surface to prevent scratching during assembly.

#### Caution:

Tighten all components securely before use. Failure to do so may result in personal injury.

DO NOT use any sharp objects to open plastic wrapped components as damage to product or components may result.

#### Warning:

CHOKING HAZARD - Small Parts. Adult Assembly Required.

DO NOT ALLOW CHILDREN TO CLIMB ON THE CHAIR

### PARTS:





## STEP3