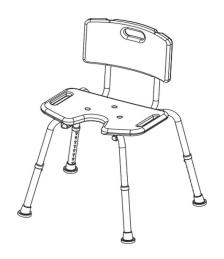

# Thank you for your purchase!



# Adjustable Bath& Shower Chair With U Shaped Cut Out

### **ASSEMBLY INSTRUCTIONS**

#### **Before You Begin:**

Please identify all component parts and hardware pieces required before you begin.

Carefully remove all the components from the packaging and set aside for assembly.

Assemble on a soft surface to prevent scratching during assembly.

#### Caution:

Tighten all components securely before use. Failure to do so may result in personal injury.

DO NOT use any sharp objects to open plastic wrapped components as damage to product or components may result.

#### Warning:

CHOKING HAZARD - Small Parts. Adult Assembly Required.

DO NOT ALLOW CHILDREN TO CLIMB ON THE CHAIR

### PARTS:





## STEP3