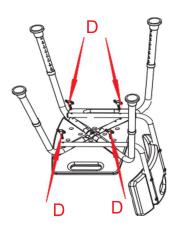

# Thank you for your purchase!



# Adjustable Bath& Shower Chair With U Shaped Cut Out

### **ASSEMBLY INSTRUCTIONS**

#### **Before You Begin:**

Please identify all component parts and hardware pieces required before you begin.

Carefully remove all the components from the packaging and set aside for assembly.

Assemble on a soft surface to prevent scratching during assembly.

#### Caution:

Tighten all components securely before use. Failure to do so may result in personal injury.

DO NOT use any sharp objects to open plastic wrapped components as damage to product or components may result.

#### Warning:

CHOKING HAZARD - Small Parts. Adult Assembly Required.

DO NOT ALLOW CHILDREN TO CLIMB ON THE CHAIR

### PARTS:





## STEP3