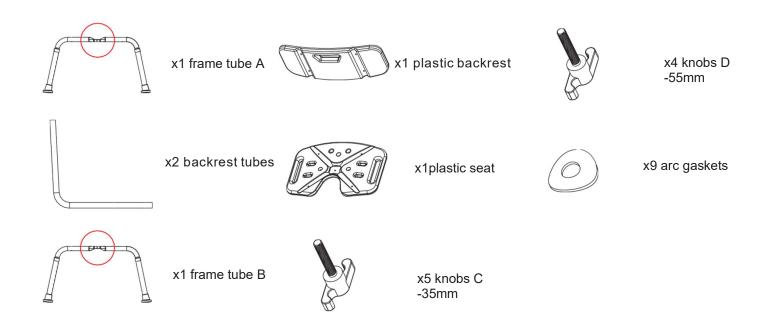

# Thank you for your purchase!



# Adjustable Bath& Shower Chair With U Shaped Cut Out

### **ASSEMBLY INSTRUCTIONS**

#### **Before You Begin:**

Please identify all component parts and hardware pieces required before you begin.

Carefully remove all the components from the packaging and set aside for assembly.

Assemble on a soft surface to prevent scratching during assembly.

#### Caution:

Tighten all components securely before use. Failure to do so may result in personal injury.

DO NOT use any sharp objects to open plastic wrapped components as damage to product or components may result.

#### Warning:

CHOKING HAZARD - Small Parts. Adult Assembly Required.

DO NOT ALLOW CHILDREN TO CLIMB ON THE CHAIR

### PARTS:





## STEP3