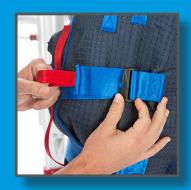

We provide this size information as an approximate starting point when choosing Ambulation Shorts for patients. Our Ambulation Shorts can be adjusted down in size using the blue adjustment straps, but they do not expand beyond the listed sizing. Since the human body varies considerably in size, shape, and weight distribution, please consider choosing the next size up if the measurements are close. If you have any questions, please call us or visit our website to send us a message.