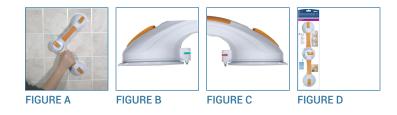

## **Rotating Suction-Cup Grab Bar**

HCPCS: E0241

- Installs and removes without tools or professional installation
- Rotates to any angle (Figure A)
- Will not damage property
- Large suction cups provide an extremely strong hold
- Release levers make installing and removing the suction-cup grab bars quick and easy
- Red/green color indicator shows "safe secure" suction or "re-affix" suction (Figure B C)
- Avoid grout lines for proper placement
- Retail packaged