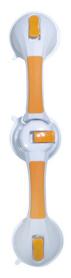

## **Rotating Suction-Cup Grab Bar**

HCPCS: E0241

- Installs and removes without tools or professional installation
- Rotates to any angle (Figure A)
- Will not damage property
- Large suction cups provide an extremely strong hold
- Release levers make installing and removing the suction-cup grab bars quick and easy
- Red/green color indicator shows "safe secure" suction or "re-affix" suction (Figure B C)
- Avoid grout lines for proper placement
- Retail packaged