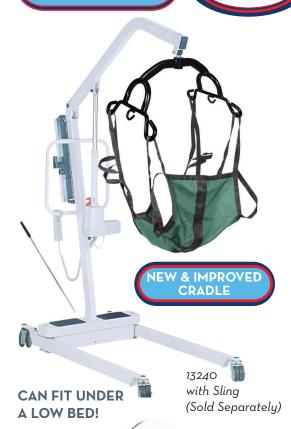

### Battery Powered Patient Lift with Six Point Cradle

13240 1/cs

REFER TO PAGE 182-190 FOR LIFT ACCESSORIES AND SLINGS. RECOMMENDED FOR USE WITH 2 & 4 POINT SLINGS!

# 450 LB WEIGHT CAPACITY

- Fast, easy charge from AC outlet.
- To charge, simply plug in unit. Battery does not need to be removed to be charged. Lift will not operate while plugged in.
- Heavy gauge construction.
- Jumbo actuator pump with emergency button can switch to manual mode lowers patient down safely.
- Audible warning when battery power falls below 50%.
- The "CHARGE" light will automatically shut off when battery is fully charged.
- Ideal for Homecare use.
- For use with 4 point and 2 point slings.
- Wide base provides additional stability.
- Lifting capacity: 450 lbs.
- Limited Lifetime Warranty.

#### **REPLACEMENT PARTS:**

External Charger with Power Cord

13255 1/ea

0 0

Rechargeable Battery

13258 1/ea

Wall Mounted Bracket 13260 1/ea

NEW & IMPROVED CRADLE