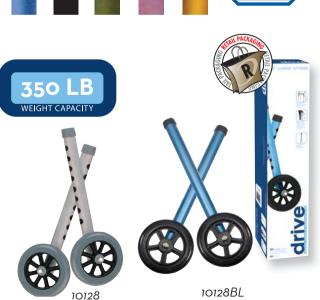

## 5" Walker Wheels with Two Sets of Rear Glides for Use with 10248N and 10253 Series Walkers

10128 5" Walker Wheels for Use with Universal Walker, 1pr/bx 5" Walker Wheels for Use with 10128-BL Universal Walker, (Blue tubing, black tire and silencer), 1 pr/bx 5" Walker Wheels for Use with 10128-P Universal Walker, (Pink tubing, black tire and silencer), 1 pr/bx

#### **FEATURES:**

- Allows for 11 height adjustments.
- Comes with rear glide caps, (item #10107) and glide covers (item #10107C) allowing use on all surfaces.

\*Important Notice: Item numbers that display an asterisk (\*) reflect an item that will be discontinued or package change.