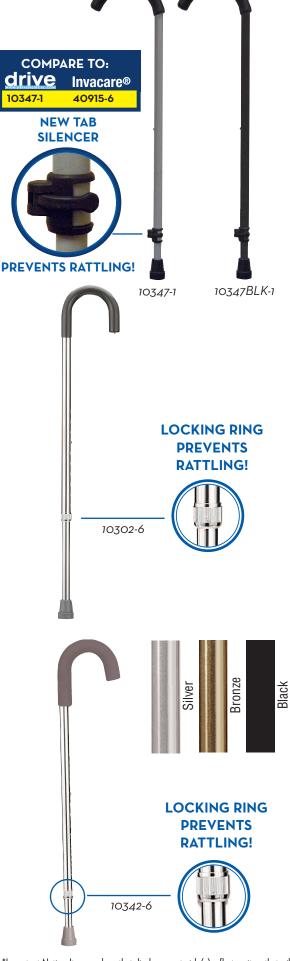

#### Crook Cane with Tab-Loc Silencer

 10347-1
 Silver, (Has replaced 10347-6), 1/cs

 10347BLK-1
 Black, 1/cs

 10347BLK-6\*
 Black, 6/cs

#### FEATURES:

- Tab-Loc silencer provides added safety to ensure a locked height adjustment.
- Features a unique "triangular" padded grip. The flat side of the grip faces up to reduce stress that the user's hand may experience.
- Comfortable, contoured padded handle.
- Manufactured with an aluminum shaft and a steel base to provide the perfect balance of safety and durability.
- Handle height adjusts from 29" to 38".
- 300 lb. Weight Capacity.
- Limited Lifetime Warranty.

## Round Handle Aluminum Canes

| 10302-6    | (Adult) Adjusts from 30" - 39", 6/cs                                                    |
|------------|-----------------------------------------------------------------------------------------|
| 10302XL-6* | (Tall Adult) Extra Long, Adjusts from 33" - 42", 6/cs                                   |
| 10340-6*   | (Narrow Handle/Ladies Style), Adjusts from 29" - 38",<br>6/cs (Has replaced 10381BLK-6) |

### FEATURES:

- Comfortable, contoured handle with vinyl comfort grip.
- Attractive finish resists scratches.
- Manufactured with sturdy, 1" diameter anodized, extruded aluminum tubing.
- Easy-to-use, one-button height adjustment with locking ring ensures added safety after adjustment.
- Smaller handle than a standard cane to accommodate small hands.
- 300 lb. Weight Capacity.
- Limited Lifetime Warranty.

#### 10342-6 Silver, (Has replaced 10343-6, 10344-6), 6/cs FEATURES:

- Comfortable, durable foam grip.
- 1" diameter anodized extruded aluminum finish is sturdy, attractive and lightweight.
- Handle adjusts from 29" to 38".
- Easy-to-use, one-button height adjustment with locking ring ensures added safety after adjustment.
- Locking ring ensures added safety.
- 300 lb. Weight Capacity.
- Limited Lifetime Warranty.