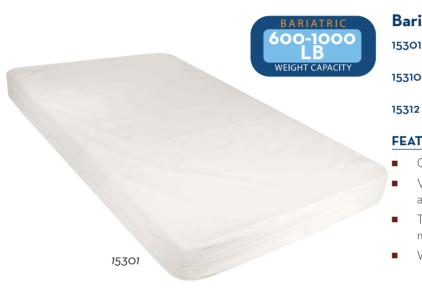

### **Bariatric Mattress**

15301 Size: 42" x 80" x 7",

600 lb. Weight Capacity, 1/ea

15310 Size: 48" x 80" x 7",

750 lb. Weight Capacity, 1/ea

Size: 54" x 80" x 7",

1000 lb. Weight Capacity, 1/ea

#### **FEATURES:**

- Quality high density foam.
- Vinyl cover is waterproof, anti-bacterial, anti-static for easy use and care.
- Two screened brass side vents allow mattress to breathe.
- Warranty: 1 year