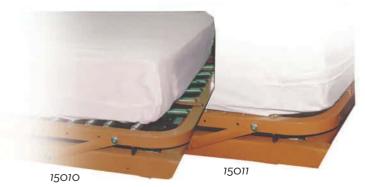

## Mattress Covers

15010 15011 Contoured, 3 doz/cs Size: 80" x 36" Zippered, 3 doz/cs Size: 80" x 36"

Designed to keep mattress clean, and protected from dust, incontinency, odors and stains. Made of water-proof, non-allergenic vinyl. Available in zippered and contoured designs.