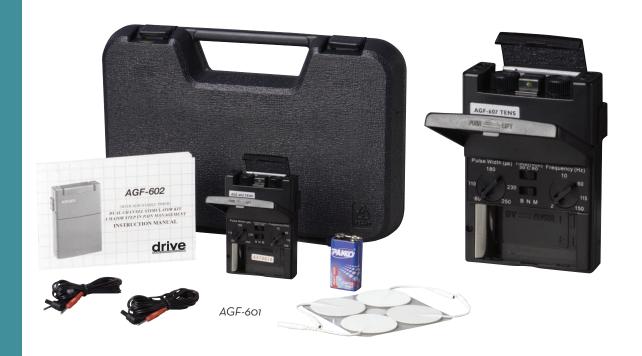

## **Dual Channel TENS**

AGF-601\* 1/bx

AGF-602 With Timer, 1/bx

AGF-601RB AGF-601 with Rechargeable Battery, 1/bx

## **FEATURES:**

- Dual isolated channels.
- Pulse amplitude adjustable from 0-80 mA, 500 ohm load.
- Pulse frequency adjustable from 2-150 Hz.
- Pulse width is adjustable from 30-260 micro-seconds.
- Wave form: asymmetrical, bi-phase, square pulse.
- Modulation selector offers wave delivery in Normal, Burst or Modulation modes.
- Plastic belt clip.
- Comes complete with carrying case, 2 lead wires, 9-volt battery,
  1 package of 4 pre-gelled electrodes and operating manual.
- 3 Year Limited Warranty.