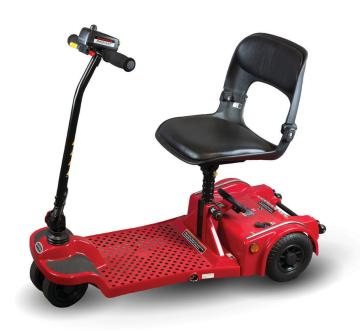

## **Echo Folding**

The Echo Folding is designed for the user on the go. The scooter folds for transportation and unfolds for use in a matter of seconds. The unit weighs in at just 59 lb. and can store easily in small spaces. It comes standard with solid tires, electric brake system and a curved tiller for added comfort. Available in red, gray, black and yellow, the Echo Folding will get you to your destination in style.

- + 200lb Weight Capacity
- + Adjustable Tiller

Red

- + Solid Tires
- + 59 lb Overall Weight

Model Number: FS777

HCPCS codes provided should not be considered as legal advice, and does not guarantee reimbursement.