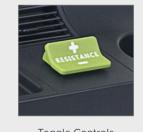

#### **KEY FEATURES**

- Horizontal seat and back rest adjustment
- Fingertip and toggle controls for easy resistance adjustment

| TECHNICAL DETAILS  |                                                                                                                        |
|--------------------|------------------------------------------------------------------------------------------------------------------------|
| Unit Weight        | 275 lbs / 125 kg                                                                                                       |
| Dimensions (LxWxH) | 69 x 26 x 54.8 in / 175.2 x 66 x 139.2 cm                                                                              |
| Resistance         | 40 levels                                                                                                              |
| Max User Weight    | 500 lbs / 227.3 kg                                                                                                     |
| Power Requirements | Self-Powered                                                                                                           |
| Plug Requirements  | N/A                                                                                                                    |
| Readouts           | Heart Rate, Weight Loss Zone, Cardio Zone, Time,<br>Distance, Resistance, Calories, Speed, Rpm, Mets,<br>Calories/Hour |
| Workout Programs   | Manual, Random, Interval, Plateau, Fat Burn,<br>Fitness Test, Weight Loss, Cardio, Custom Hr                           |
| Features           | Console toggles and fingertip controls for easy<br>resistance adjustment<br>Multi-point seat adjustment<br>3 Speed fan |
| Optional Features  | SA Well+™ Integration                                                                                                  |

#### SPECIAL FEATURES

Toggle Controls

Self-Powered