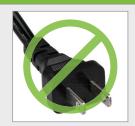

#### **KEY FEATURES**

- Horizontal seat and back rest adjustment
- Fingertip and toggle controls for easy resistance adjustment

| TECHNICAL DETAILS  |                                                                                                                        |
|--------------------|------------------------------------------------------------------------------------------------------------------------|
| Unit Weight        | 275 lbs / 125 kg                                                                                                       |
| Dimensions (LxWxH) | 69 x 26 x 54.8 in / 175.2 x 66 x 139.2 cm                                                                              |
| Resistance         | 40 levels                                                                                                              |
| Max User Weight    | 500 lbs / 227.3 kg                                                                                                     |
| Power Requirements | Self-Powered                                                                                                           |
| Plug Requirements  | N/A                                                                                                                    |
| Readouts           | Heart Rate, Weight Loss Zone, Cardio Zone, Time,<br>Distance, Resistance, Calories, Speed, Rpm, Mets,<br>Calories/Hour |
| Workout Programs   | Manual, Random, Interval, Plateau, Fat Burn,<br>Fitness Test, Weight Loss, Cardio, Custom Hr                           |
| Features           | Console toggles and fingertip controls for easy<br>resistance adjustment<br>Multi-point seat adjustment<br>3 Speed fan |
| Optional Features  | SA Well+™ Integration                                                                                                  |