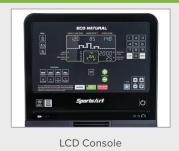

# C576R recumbent cycle

SportsArt's ECO-NATURAL<sup>™</sup> Status line is the embodiment of design, technology, mobility, and cardiovascular excellence. The sleek angles and premium features combine with a self-powered design to produce the most engaging workout for users. The C576R Recumbent Cycle features an easy step-through design for ease-of-access, adjustable seat and seat back, and multiple resistance adjustment points with both fingertip and toggle controls.

#### **KEY FEATURES**

- Horizontal seat and back rest adjustment
- Fingertip and toggle controls for easy resistance adjustment

| TECHNICAL DETAILS  |                                                                                                                        |
|--------------------|------------------------------------------------------------------------------------------------------------------------|
| Unit Weight        | 275 lbs / 125 kg                                                                                                       |
| Dimensions (LxWxH) | 69 x 26 x 54.8 in / 175.2 x 66 x 139.2 cm                                                                              |
| Resistance         | 40 levels                                                                                                              |
| Max User Weight    | 500 lbs / 227.3 kg                                                                                                     |
| Power Requirements | Self-Powered                                                                                                           |
| Plug Requirements  | N/A                                                                                                                    |
| Readouts           | Heart Rate, Weight Loss Zone, Cardio Zone, Time,<br>Distance, Resistance, Calories, Speed, Rpm, Mets,<br>Calories/Hour |
| Workout Programs   | Manual, Random, Interval, Plateau, Fat Burn,<br>Fitness Test, Weight Loss, Cardio, Custom Hr                           |
| Features           | Console toggles and fingertip controls for easy<br>resistance adjustment<br>Multi-point seat adjustment<br>3 Speed fan |
| Optional Features  | SA Well+™ Integration                                                                                                  |