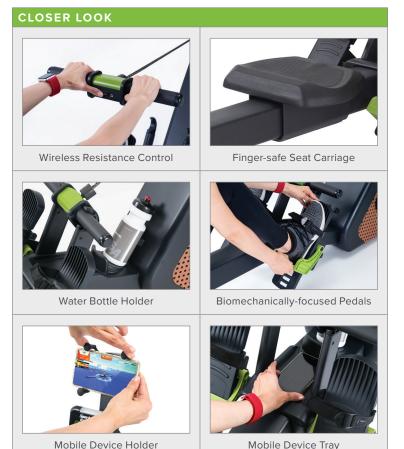

## **KEY FEATURES**

- Self-powered
- Wireless resistance control
- Vertically storable
- Intensity-based color-changing LED

| TECHNICAL DETAILS  |                                                                                      |
|--------------------|--------------------------------------------------------------------------------------|
| Unit Weight        | 172.7 lbs / 78.5 kg                                                                  |
| Dimensions (LxWxH) | 95.1 x 21.1 x 48.8 in / 241.6 x 53.6 x 124 cm                                        |
| Resistance         | 10 levels                                                                            |
| Power Requirements | N/A                                                                                  |
| Max User Weight    | 500 lbs / 227 kg                                                                     |
| Readouts           | Human Watts, Distance, Time, Calories, Pulse,<br>Strokes, SPM, Resistance, Time/500m |
| Workout Programs   | Manual, Hill, HIIT, Weight Loss/Cardio                                               |
| Features           | Heart Rate Telemetry, Intensity-based Color Based LED                                |
| Optional Features  | SA WELL+™ Integration                                                                |

Mobile Device Tray