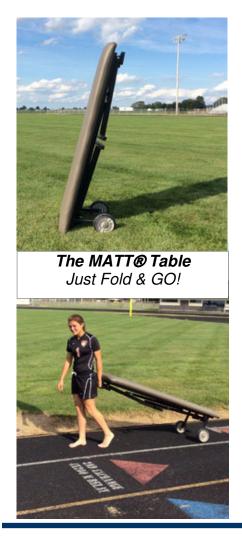

## Model 28 Portable Sideline Treatment Table The MATT® Folds & Transports For Field Use

## Mobile Athletic Treatment Table (The MATT®) Features:

- Dimensions: 23" W x 34" H x 66"L; weight capacity 1000 LBS!
- Padded Top available in over 15 colors
- Black Powder-Coated Frame locks in place, open and closed, with spring loaded plunger locks
- May be easily moved using 7 inch ball bearing wheels.
- Standard pressed 2" padding; sewn team stripes, or embroidered logo upholstery available.
- End Panel team logos available.
- Ships UPS, (81 LBS) fully assembled