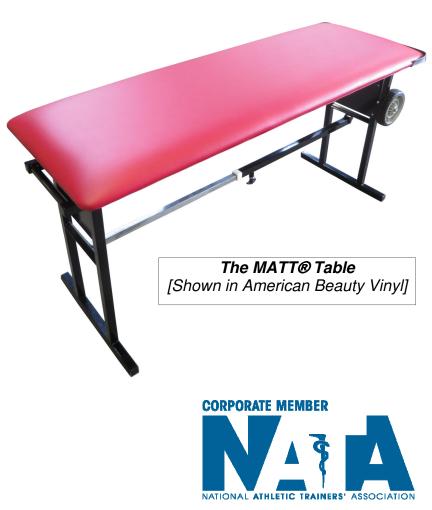

## Mobile Athletic Treatment Table (The MATT®) Features:

- Dimensions: 23" W x 34" H x 66"L; weight capacity 1000 LBS!
- Padded Top available in over 15 colors
- Black Powder-Coated Frame locks in place, open and closed, with spring loaded plunger locks
- May be easily moved using 7 inch ball bearing wheels.
- Standard pressed 2" padding; sewn team stripes, or embroidered logo upholstery available.
- End Panel team logos available.
- Ships UPS, (81 LBS) fully assembled