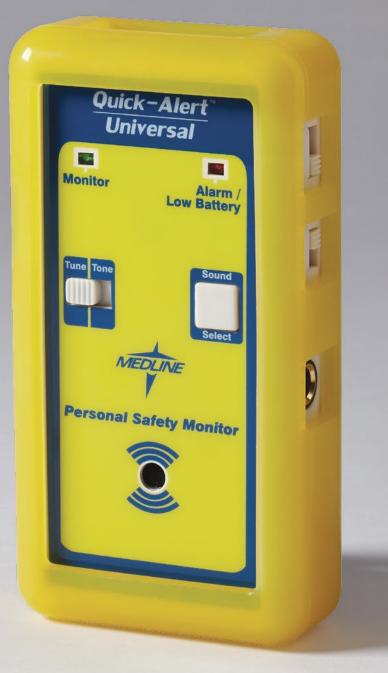

## Tamper-proof hold button limits false alarms

Medline Quick Alert Universal Alarms are self-activated, auto-sensing systems that are always working. Each monitor is constructed from heavy-duty plastic that securely houses sophisticated electronics.

## **KEY FEATURES INCLUDE:**

- High-, mid-, or low-level volume adjustment
- Nurse call connectivity
- Optional delay function
- 8 different tones and tunes to distinguish between patients
- Recessed hold button to reduce the chance of tampering
- Compatible with the only foldable mats on the market making storage easy
- Two-year warranty