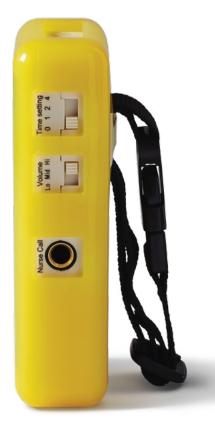

## **KEY FEATURES INCLUDE:**

- High-, mid-, or low-level volume adjustment
- Nurse call connectivity
- Optional delay function
- 8 different tones and tunes to distinguish between patients
- Recessed hold button to reduce the chance of tampering
- Compatible with the only foldable mats on the market making storage easy
- Two-year warranty