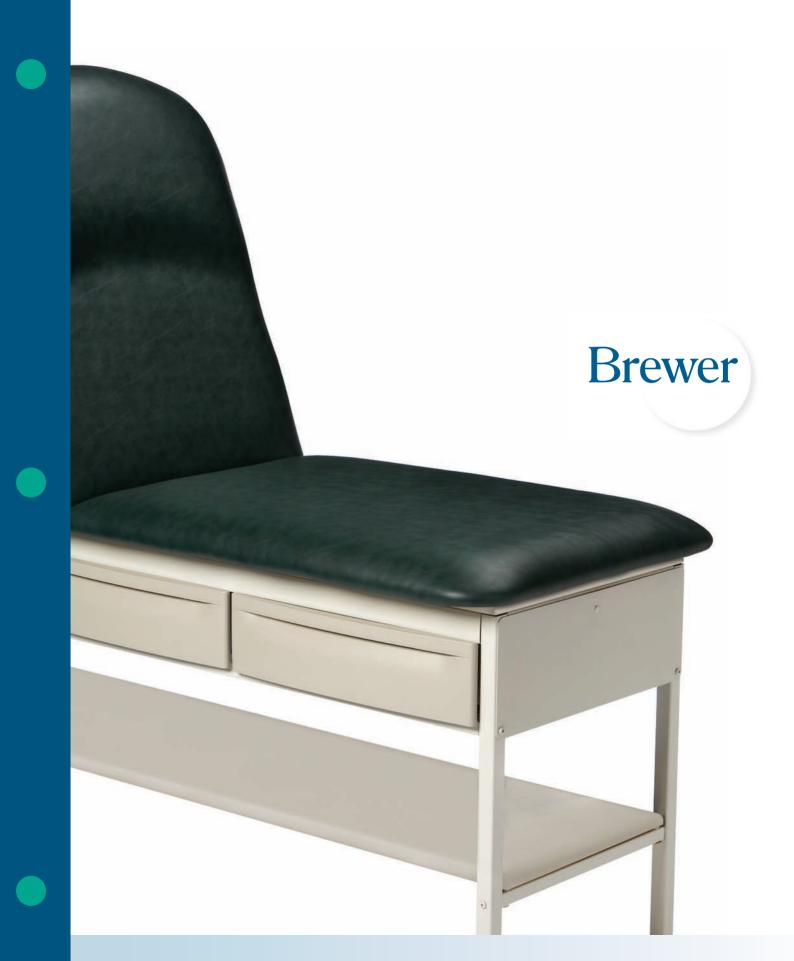

# Brewer Element

TREATMENT TABLE Functional. Stable. Safe.

#### Function

- All steel frame construction with chip resistant powder coat finish
- Contoured, seamless upholstery for easy cleaning
- Standard concealed paper roll holder holds 18" or 21" table paper
- Optional drawer models can be made left or right handed with space to accommodate six paper rolls
- Two-piece top design ensures easy assembly, single person delivery, and freight savings
- Adjustable back models have six positions

#### **Patient Comfort**

• 2" thick foam cushion for patient comfort

## The Brewer Element Treatment Table

offers fundamental features every practice needs. A robust steel frame construction ensures maximum stability and safety for patients while its contemporary design adds style to any healthcare facility. Ideal for basic examinations, pediatrics, orthopedics, physical therapy, industrial areas, and school nurse stations.