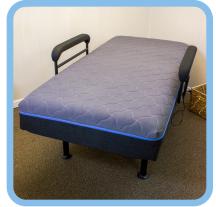

## Envyy Premium Sleep-to-Stand Adjustable Bed - Fixed Twin

| Product No. | Description                                            | Length | Width | Deck<br>Height | Weight<br>Capacity |
|-------------|--------------------------------------------------------|--------|-------|----------------|--------------------|
| PENVUPS75   | ENVYY Sleep-to-Stand<br>Adjustable Bed -<br>FIXED Twin | 75"    | 45"   | 20.5"          | 500LBS             |