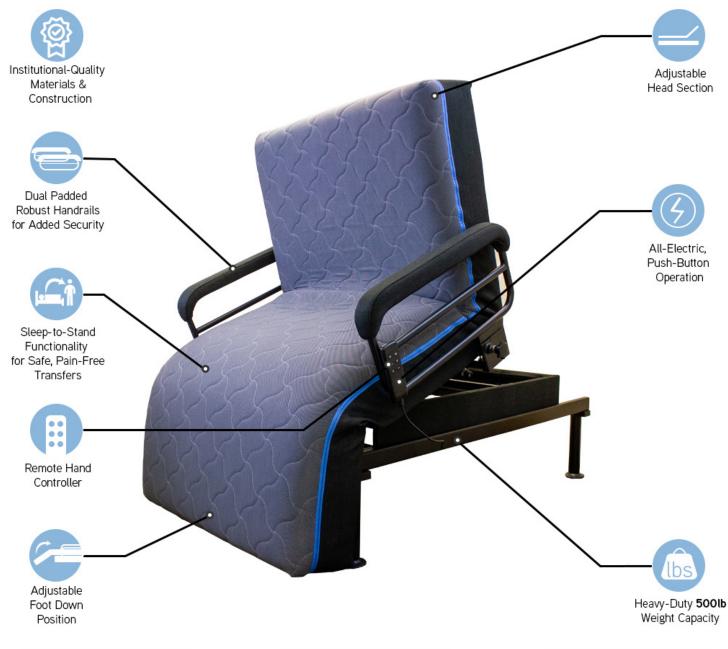

## Envyy Premium Sleep-to-Stand Adjustable Bed - Fixed Twin

| Product No. | Description                                            | Length | Width | Deck<br>Height | Weight<br>Capacity |
|-------------|--------------------------------------------------------|--------|-------|----------------|--------------------|
| PENVUPS75   | ENVYY Sleep-to-Stand<br>Adjustable Bed -<br>FIXED Twin | 75"    | 45"   | 20.5"          | 500LBS             |