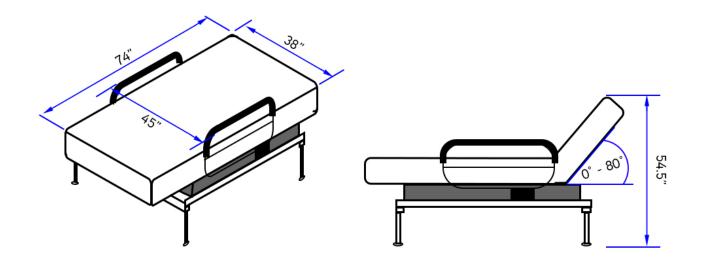

## Envyy Premium Sleep-to-Stand Adjustable Bed - Fixed Twin

| Product No. | Description                                            | Length | Width | Deck<br>Height | Weight<br>Capacity |
|-------------|--------------------------------------------------------|--------|-------|----------------|--------------------|
| PENVUPS75   | ENVYY Sleep-to-Stand<br>Adjustable Bed -<br>FIXED Twin | 75"    | 45"   | 20.5"          | 500LBS             |