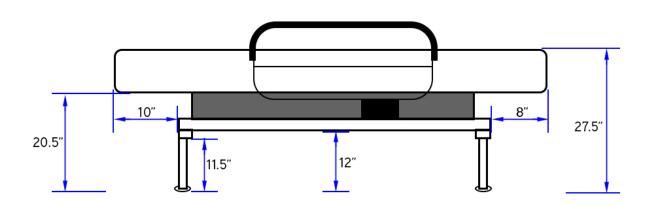

## Envyy Premium Sleep-to-Stand Adjustable Bed - Fixed Twin

| Product No. | Description                                            | Length | Width | Deck<br>Height | Weight<br>Capacity |
|-------------|--------------------------------------------------------|--------|-------|----------------|--------------------|
| PENVUPS75   | ENVYY Sleep-to-Stand<br>Adjustable Bed -<br>FIXED Twin | 75"    | 45"   | 20.5"          | 500LBS             |