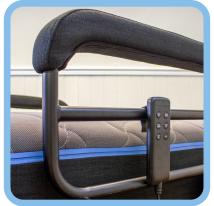

## Envyy Premium Sleep-to-Stand Adjustable Bed - Fixed Twin

| Product No. | Description                                            | Length | Width | Deck<br>Height | Weight<br>Capacity |
|-------------|--------------------------------------------------------|--------|-------|----------------|--------------------|
| PENVUPS75   | ENVYY Sleep-to-Stand<br>Adjustable Bed -<br>FIXED Twin | 75"    | 45"   | 20.5"          | 500LBS             |