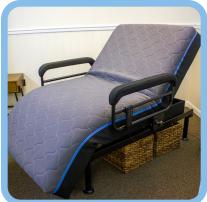

## Envyy Premium Sleep-to-Stand Adjustable Bed - Fixed Twin

| Product No. | Description                                            | Length | Width | Deck<br>Height | Weight<br>Capacity |
|-------------|--------------------------------------------------------|--------|-------|----------------|--------------------|
| PENVUPS75   | ENVYY Sleep-to-Stand<br>Adjustable Bed -<br>FIXED Twin | 75"    | 45"   | 20.5"          | 500LBS             |