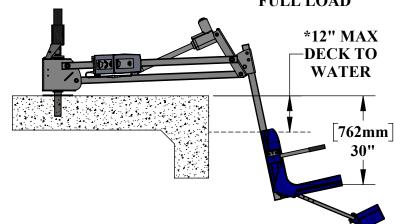

PRODUCT WEIGHT: 150lbs [68kg]

MAX WEIGHT CAPACITY: 400lbs [181kg]

MIN ANCHOR SETBACK: 24" MAX ANCHOR SETBACK: 44" MAX WATER DRAFT: 12"

**SEAT HEIGHT ADJUSTMENT: 6" IN 2" INCREMENTS** 

**VERTICLE TRAVEL DISTANCE: 48"** 