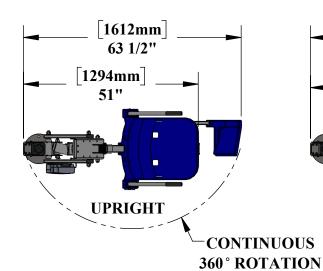

PRODUCT WEIGHT: 150lbs [68kg]

MAX WEIGHT CAPACITY: 400lbs [181kg]

MIN ANCHOR SETBACK: 24" MAX ANCHOR SETBACK: 44" MAX WATER DRAFT: 12"

**SEAT HEIGHT ADJUSTMENT: 6" IN 2" INCREMENTS** 

**VERTICLE TRAVEL DISTANCE: 48"** 