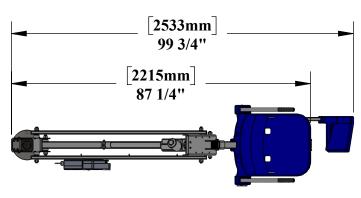

**EXTENDED** 

CE

| 1    | <u></u> | - ®             |   |
|------|---------|-----------------|---|
| Aqua | Creek   | <b>Products</b> | 5 |

9889 GARRYMORE LANE MISSOULA, MT 59808 (406) 549-0769 FAX (406) 549-2602