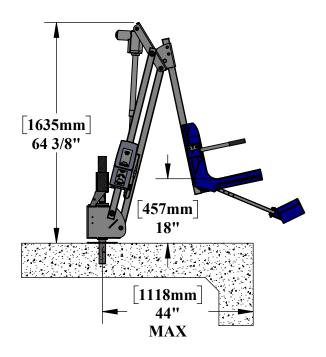

PRODUCT WEIGHT: 150lbs [68kg]

MAX WEIGHT CAPACITY: 400lbs [181kg]

MIN ANCHOR SETBACK: 24" MAX ANCHOR SETBACK: 44" MAX WATER DRAFT: 12"

**SEAT HEIGHT ADJUSTMENT: 6" IN 2" INCREMENTS** 

**VERTICLE TRAVEL DISTANCE: 48"** 