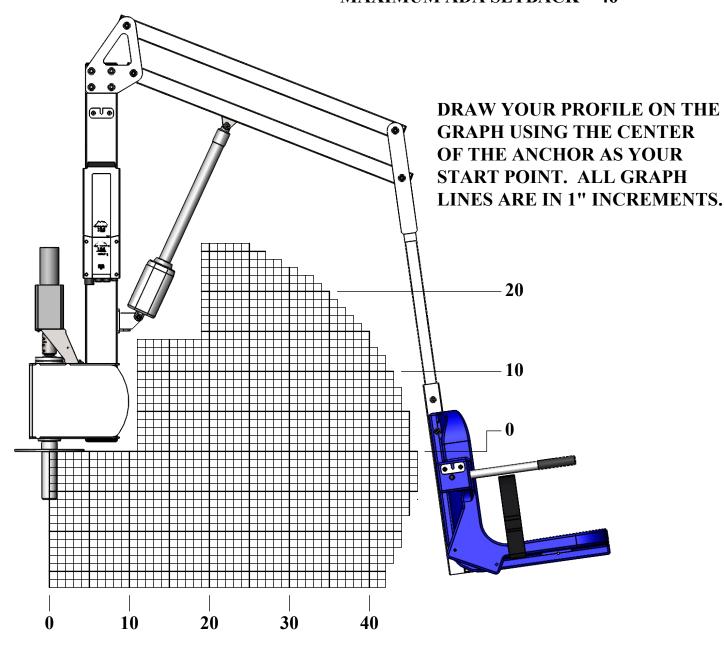

## SEAT ATTACHED AT HIGHEST POSITION

9889 GARRYMORE LANE MISSOULA, MT 59808 (406) 549-0769 FAX (406) 549-2602

NOTE:

\*SPECIFICATIONS ARE SUBJECT TO CHANGE WITHOUT NOTICE

| PRODUCT: SCOUT EXCEL LIFT |                 |
|---------------------------|-----------------|
| PART#: F-SCTXL            |                 |
| SCALE: 1:12               | DATE: 6/12/2020 |
| DRAWN BY: KR              | REVISION: 00    |