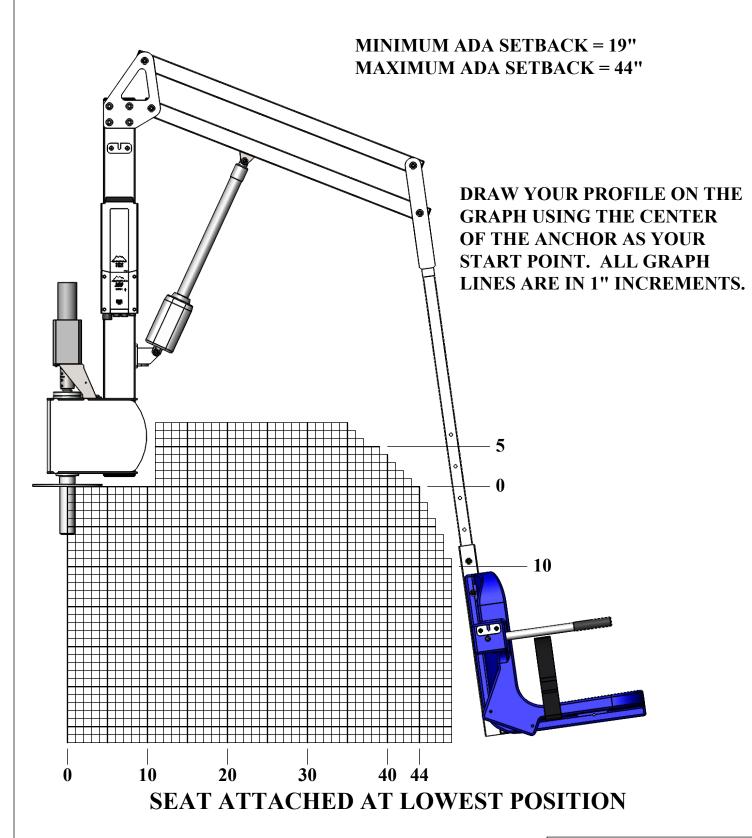

## SCOUT EXCEL GRAPH CHART

9889 GARRYMORE LANE MISSOULA, MT 59808 (406) 549-0769 FAX (406) 549-2602

NOTE:

\*SPECIFICATIONS ARE SUBJECT TO CHANGE WITHOUT NOTICE

| PRODUCT: SCOUT EXCEL LIFT |                 |
|---------------------------|-----------------|
| PART#: F-SCTXL            |                 |
| SCALE: 1:12               | DATE: 6/12/2020 |
| DRAWN BY:                 | REVISION: 00    |

## SCOUT EXCEL GRAPH CHART

MINIMUM ADA SETBACK = 19"
MAXIMUM ADA SETBACK = 46"