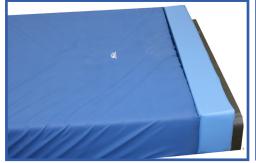

## Easy To Use

Place the foam mattress extender between the mattress and headboard or footboard.