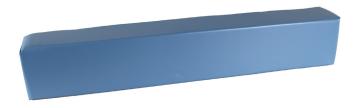

## **Purpose**

The Skil-Care mattress extenders can be placed between the mattress and Foot/Head board to help reduce dangerous gaps. Foam mattress extension fills the gap when using an 80" mattress on an 84" bed. Made of high-density foam. Durable, easy-to-clean vinyl cover.

| ReOrder# | Description            | Size             | Units |
|----------|------------------------|------------------|-------|
| 401166   | Foam Mattress Extender | 35"W x 6"H x 4"T | Ea.   |
| 401167   |                        | 42"W x 6"H x 4"T | Ea.   |