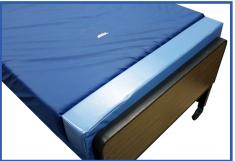

## Easy To Use

Place the foam mattress extender between the mattress and headboard or footboard.