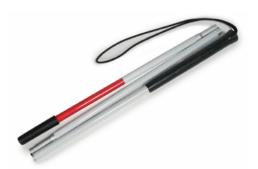

## FOLDING BLIND CANES

## **Features**

- Made of lightweight aluminum tubing
- Features a textured plastic handle for a better grip and a convenient carrying strap
  • Cane shaft is covered with red and white
- reflector tape for nighttime visibility
   Folds down 3 times to 13' and 16" for easy transport and storage
  Available in two lengths - 41" & 46"
  Three (3) year limited warranty

|      | extended<br><b>Length</b> |        | folded<br><b>Length</b> |       |      |
|------|---------------------------|--------|-------------------------|-------|------|
|      | inch                      | cm     | inch                    | cm    | UOM  |
| 5960 | 41                        | 104.14 | 13                      | 33.02 | 1 ea |
| 5961 | 46                        | 116.84 | 16                      | 40.64 | 1 ea |